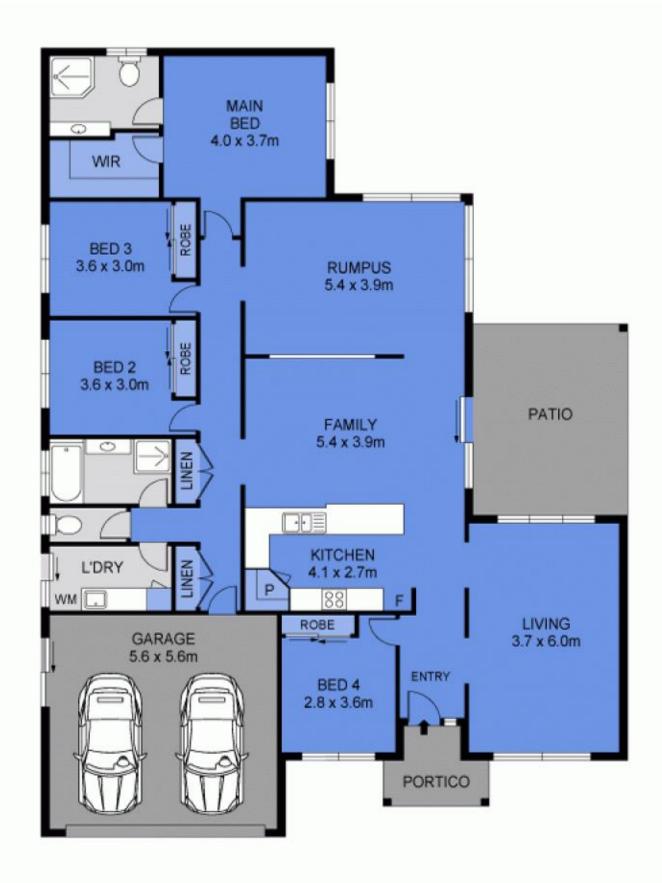

Designed for the modern family who appreciate both function and style, the home offers a timeless appeal both with its neutral colour palette and with its superb, well-devised floorplan.

Unfolding over the one expansive level, the home offers multiple living zones, providing t...

INT : 172m²

EXT : 24m²

GARAGE : 32m²