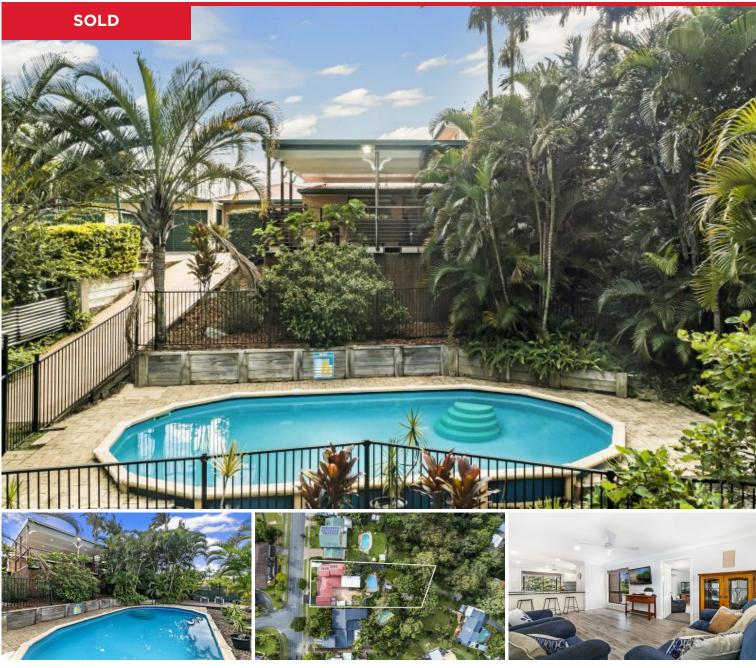

## 57 Warnambul Road, Shailer Park

Located in the heart of Shailer Park in walking distance to the Logan Hyperdome, this beautifully renovated two-story home is a real surprise package! Situated on a substantial 1510m2 block where privacy abounds, a step inside reveals a superb family home with a well-designed, family-friendly floorplan. A lush garden backdrop with a vast leafy outlook provides a truly idyllic family escape.

Inside, freshly painted light grey walls and light oak-toned floorboards keep the homes vibe modern and upbeat. Beautiful cross-breezes flow through the home on both levels.

On the lower level you will find two separate living zones along with a dining zone. An a...