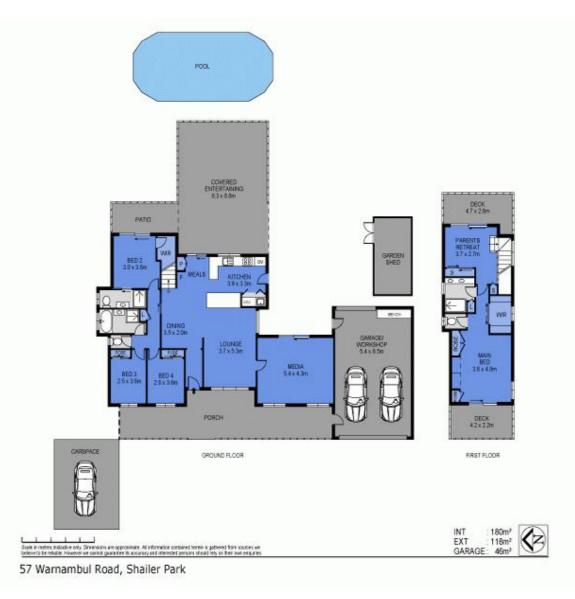

## 57 Warnambul Road, Shailer Park

Located in the heart of Shailer Park in walking distance to the Logan Hyperdome, this beautifully renovated two-story home is a real surprise package! Situated on a substantial 1510m2 block where privacy abounds, a step inside reveals a superb family home with a well-designed, family-friendly floorplan. A lush garden backdrop with a vast leafy outlook provides a truly idyllic family escape.

Inside, freshly painted light grey walls and light oak-toned floorboards keep the homes vibe modern and upbeat. Beautiful cross-breezes flow through the home on both levels.

On the lower level you will find two separate living zones along with a dining zone. An a...