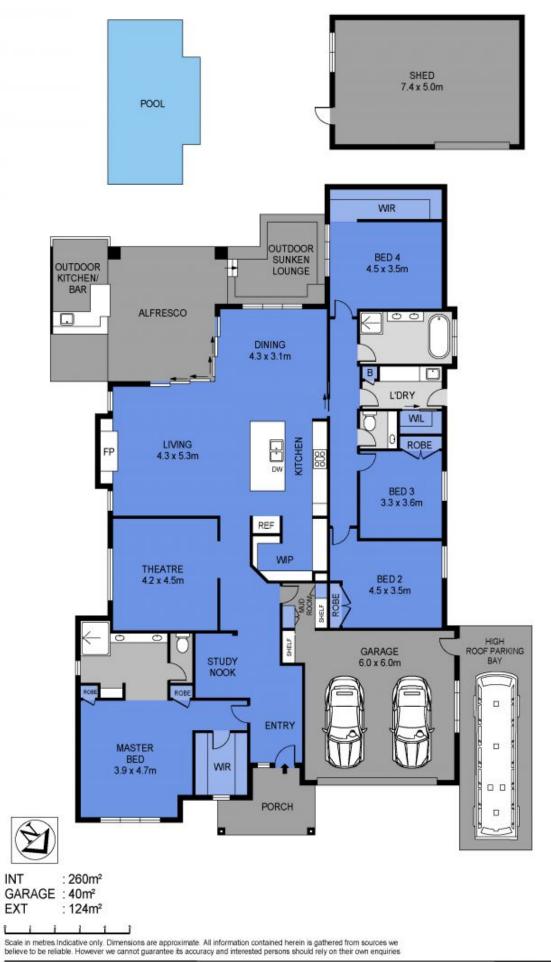

## 137 Gavin Way, Cornubia

Every so often opportunities arise to secure a truly remarkable property. We are thrilled to present that to you here at 137 Gavin Way, in the sought-after California Creek Estate, a home that has been crafted to fastidious perfection. This is a home that has been designed by experienced homeowners who know exactly what works & have made no compromises on achieving it. You will utilise every inch of this property as the floorplan is superb in its functionality. No wasted space, every inch accounted for & so many hidden surprises that will delight & inspire you at every corner!

Inside, the interior portrays a warm & homely ambiance using neutral & earthy shades, with a carefully considered selection of quality fixtures & fittings throughout. An easy yet s...

**Price:** \$1,080,000