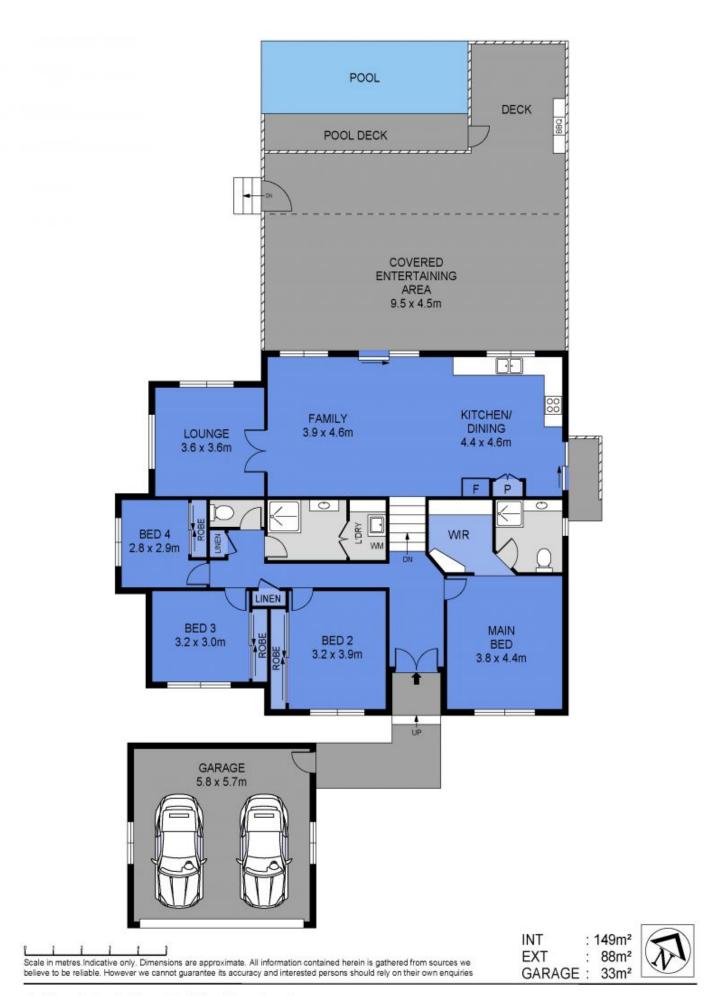

## **4 Vanistari Court, Shailer Park**

Inspired by calm surroundings and offering the most sublime bushland outlook, prepare to be 'wowed' by this superb family home. Perfectly positioned on a premier 1432m2 block, this contemporary residence offers a relaxed lifestyle with such peaceful surrounds.

Step inside the solid pivot front door and into an interior that will delight & inspire with a mix of casual elegance and simplicity that will never go out to style. A split-level design adds interest, whilst a careful & creative sourcing of fittings & finishes inside make for a truly unique and chic statement. You will find all four built-in bedrooms on the upper level. The luxe master bedroom with its moody feature wall & plush carpets is positioned for privacy and offers an ensuite an...