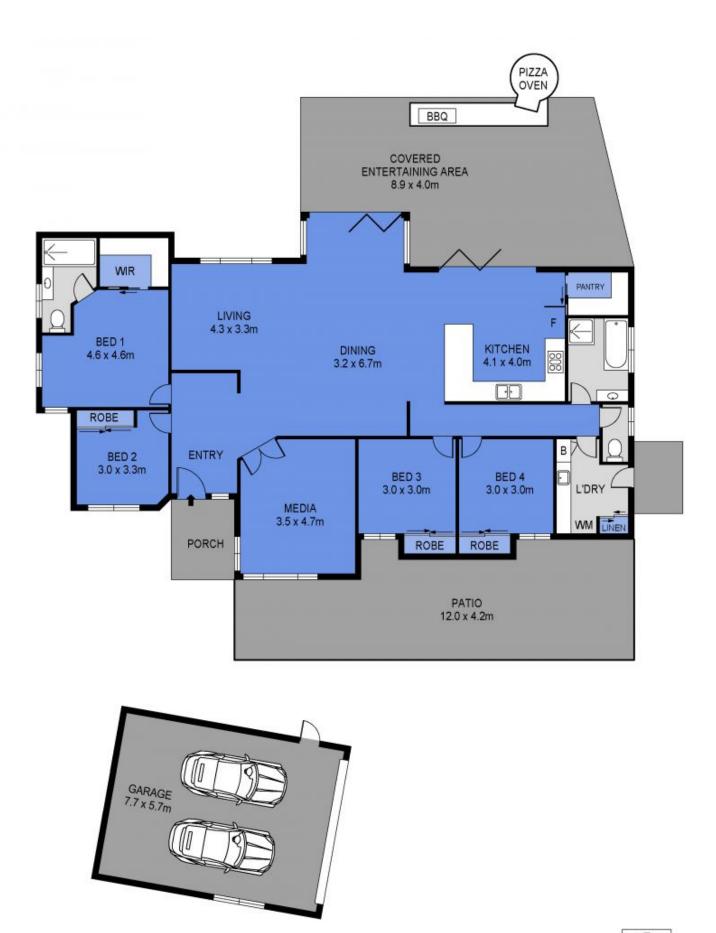

## 348 Chatswood Road, Shailer Park

Enjoying an elevated position to capture the views, this exceptional residence has enjoyed a complete renovation and the results are nothing short of show-stopping!

This is a home with serious liveability credentials, offering a functional well-devised layout that caters perfectly to the modern family. On entry, prepare to be 'wowed' by the airy and open living zones, the quality fittings and chic finishes throughout the home.

Not a cent has been spared and not a thing left undone on both the interior and exterior of the home- a lucky new owner indeed who will reap the benefits and get straight on with simply enjoying life!

INT : 194m² EXT : 112m² GARAGE : 44m²