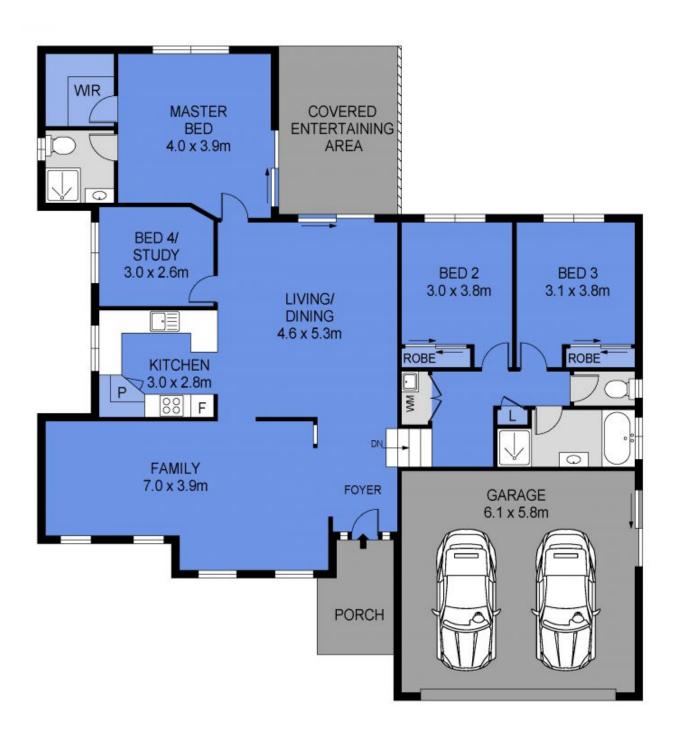

An inspiring split- level design is accompanied by a light-filled interior that maintains a happy mood throughout the home. Quality white shutters add to the luxe look & feel....

**Price:** \$755,000

View: https://markcoleman.com.au/6467228

INT : 138m²

GARAGE : 35m²

EXT : 19m²