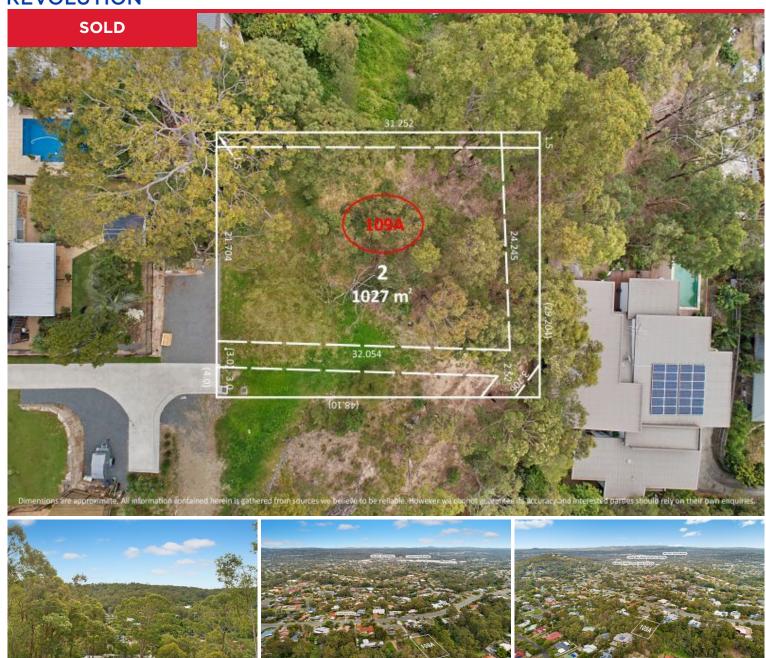

## 109A Plantain Road, Shailer Park

We are proud to present this superb 1027m2 block of land, one of the very few last blocks available in this leafy, well-established pocket of Shailer Park. Providing a truly idyllic location from which to build your dream home, the land is set well off the street in a peaceful & private back-block position.

Elevated to capture the leafy vista and to enjoy the cooling breezes, the bushland outlook is simply sublime! The gently sloping nature of the block lends itself beautifully to a pole-style or split- level home.

An added convenience is the concreted shared driveway that is already in place. ...

**Price:** \$405,000

View: https://markcoleman.com.au/6473582

Mark Coleman Team M 0434169033

RE/MAX Property Specialits, Narrabeen