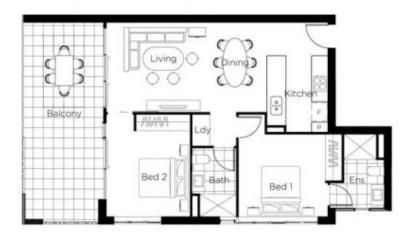

## 1/10 Timor Avenue, Loganholme

Unit 1 is currently the Maddison Apartments display unit featuring 2bedrooms, 2bathrooms and parking for 2cars. It is one of only two units in the entire project with a large 26m2 patio and entertainment area.