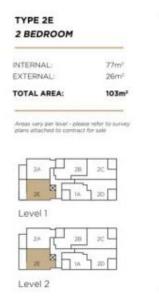

## 1/10 Timor Avenue, Loganholme

Unit 1 is currently the Maddison Apartments display unit featuring 2bedrooms, 2bathrooms and parking for 2cars. It is one of only two units in the entire project with a large 26m2 patio and entertainment area.