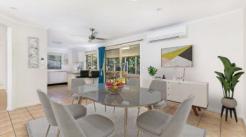

Inside, the freshly painted home is light, bright and has a peaceful ambience that will have you feeling right at home! A spacious lounge room on entry is the perfect spot to relax and unwind, or enjoy a movie. Travelling further through the home you will find a second living/dining zone.