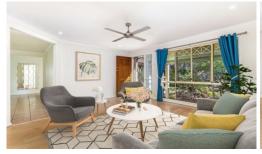

Inside, the freshly painted home is light, bright and has a peaceful ambience that will have you feeling right at home! A spacious lounge room on entry is the perfect spot to relax and unwind, or enjoy a movie. Travelling further through the home you will find a second living/dining zone.