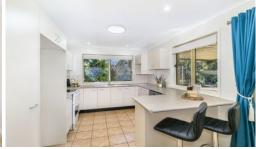

At the heart of the casual zones is a spacious, well-appointed kitchen, complete with a full range of appliances including a stainless steel dishwasher. ...

The kitchen is perfectly positioned adjacent to the casual dining/living zone and with easy access to the ...