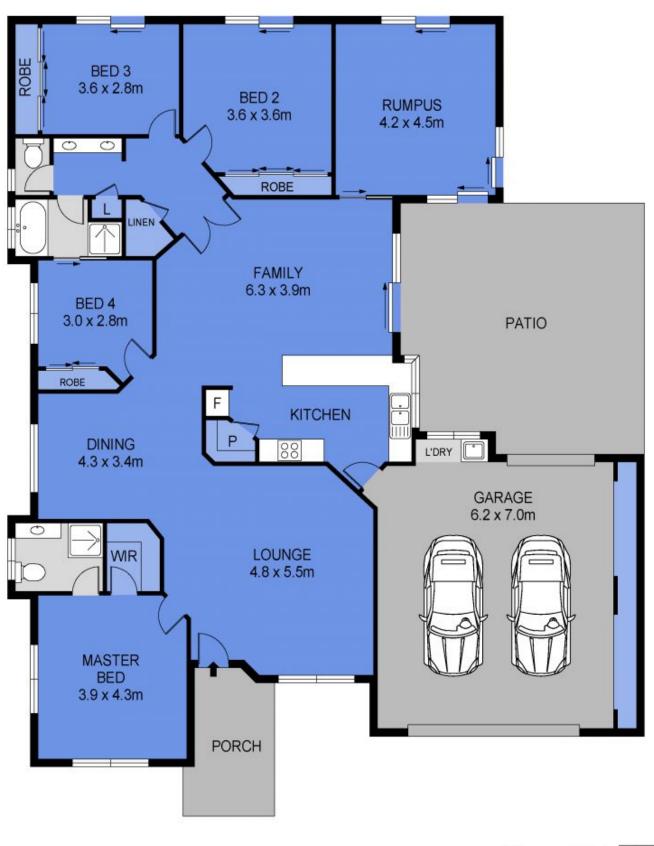

The floorplan is particularly well thought out ... you will utilise every room in this home which is the ideal size for most families. A total of three living zones flow over the one level. On entry, a quiet lounge room flows through to a separate dining area. This area continues through to the heart of the home where you will find a light-filled, open plan...

INT : 182m²
EXT : 40m²
GARAGE: 48m²