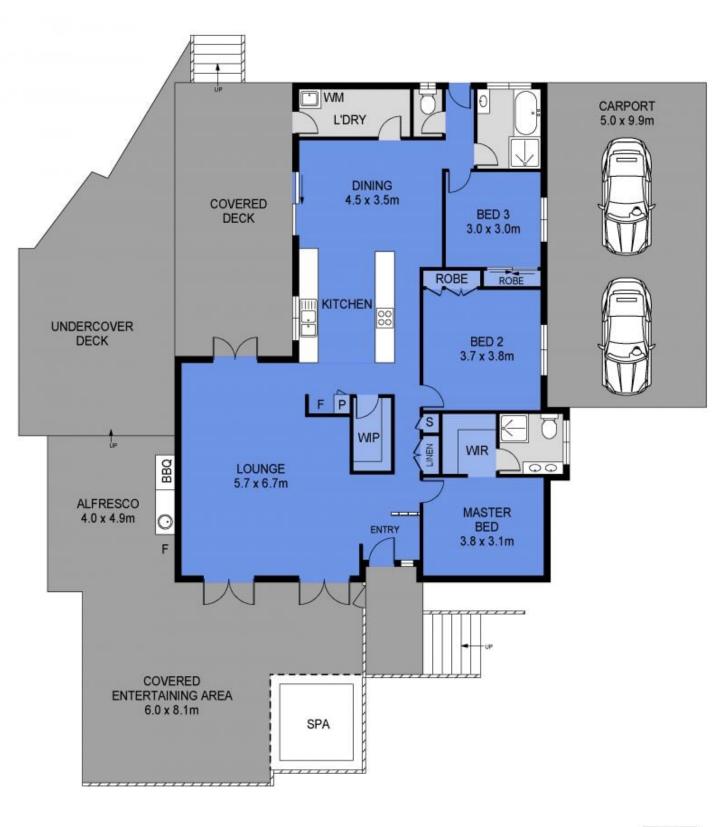

## 9 Nodosa Street, Shailer Park

Welcome to your new social epicentre! It's time to get the party started with this superb family home that has been designed with an emphasis on the entertaining lifestyle. Enjoying an elevated position on a 1036m2 block, soak in the views from your standout entertaining zones that sprawl around the home!

Inside, the home is a tranquil escape, perfectly designed for rest and relaxation. An expansive main living zone connects on two sides through French doors to the outdoor entertaining areas, ensuring a seamless indoor-outdoor transition. A second living or large dining zone provides that separation many families desire.