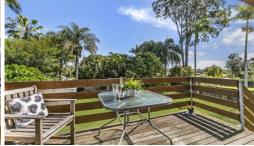

On the main upper level, you will find an open-plan living, dining and kitchen zone. Soaring white cathedral ceilings add to the sense of open space. Plenty of natural light and a lovely aspect from the rear patio adds to the appeal.