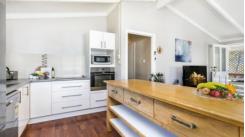

The smartly presented kitchen features an electric cooktop, stainless steel oven and dishwasher. A chic, timber island bench offers additional storage space....

...

**Price:** \$420,000

View: https://markcoleman.com.au/6611588