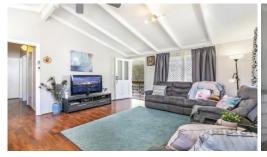

On the main upper level, you will find an open-plan living, dining and kitchen zone. Soaring white cathedral ceilings add to the sense of open space. Plenty of natural light and a lovely aspect from the rear patio adds to the appeal.