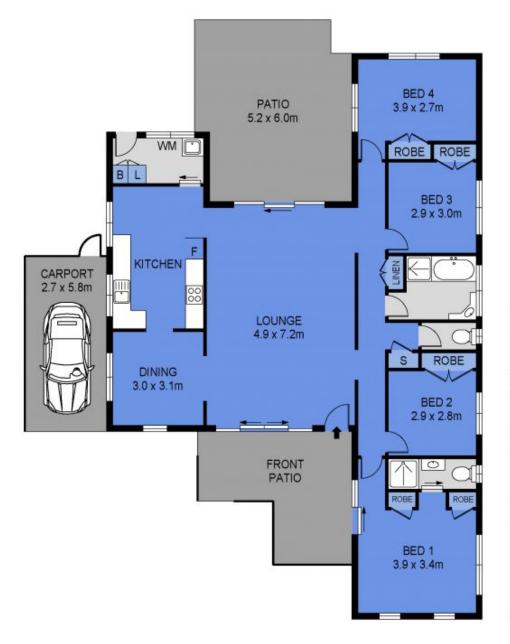

## 13 Anbury Street, Shailer Park

Providing a peaceful and secure family setting, this stylish residence is positioned on a substantial 1031m2 allotment in walking distance to the Hyperdome. Presented to perfection, prepare to be "wowed" by the light & bright living spaces, modern open-plan design and natural charm that this property exudes. Add to that the vast useable yard and the huge garaging that can accommodate up to four vehicles, and this home really will have the whole family jumping for joy! The interior portrays a warm but contemporary feel and offers a refreshing design. Open-plan living reigns supreme with a spacious living room flowing right out to your entertaining area for a seamless indoor-outdoor connection. ...

INT : 136m² EXT : 62m² GARAGE : 62m²