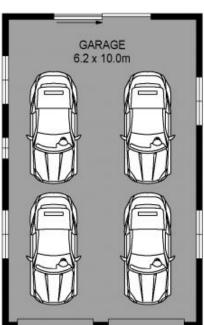

## 13 Anbury Street, Shailer Park

Providing a peaceful and secure family setting, this stylish residence is positioned on a substantial 1031m2 allotment in walking distance to the Hyperdome. Presented to perfection, prepare to be "wowed" by the light & bright living spaces, modern open-plan design and natural charm that this property exudes. Add to that the vast useable yard and the huge garaging that can accommodate up to four vehicles, and this home really will have the whole family jumping for joy! The interior portrays a warm but contemporary feel and offers a refreshing design. Open-plan living reigns supreme with a spacious living room flowing right out to your entertaining area for a seamless indoor-outdoor connection. ...