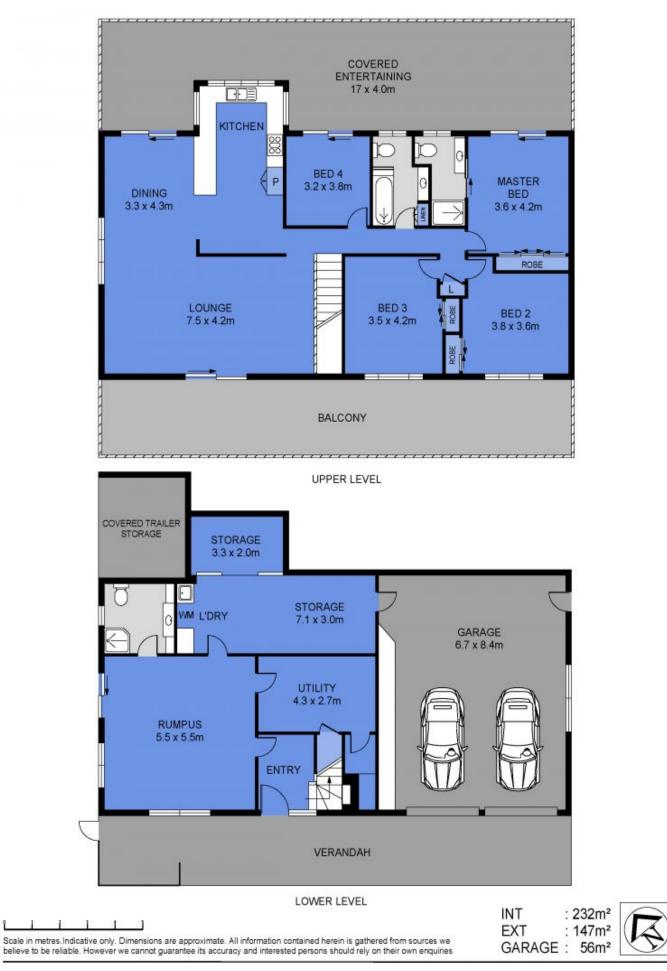

## 1 Hovea Court, Shailer Park

Positioned on a sublime 1172m2 corner block surrounded by nature, this superb family home offers a wonderful, relaxing lifestyle suited to the largest of families. Tranquillity abounds here, with expansive sweeping decks from which to soak in your leafy vista. The home unfolds over two expansive levels offering an abundance of space and is adaptable for dual-living. This endearing, character-rich home with thoughtfully considered modern updates, represents the best of what the Queensland lifestyle has to offer. On the main upper level, soaring angled ceilings add to the sense of wide- open space. Large windows allow plenty of natural light to infiltrate the space and showcase your leafy outlook. Feature carpentry adds a unique, luxurious touch. A spacious living room flows th...