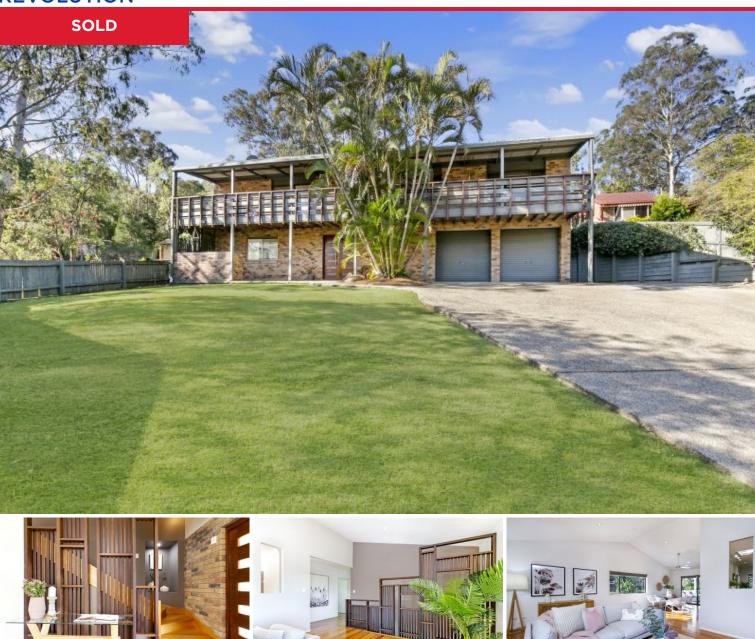

## 1 Hovea Court, Shailer Park

Positioned on a sublime 1172m2 corner block surrounded by nature, this superb family home offers a wonderful, relaxing lifestyle suited to the largest of families. Tranquillity abounds here, with expansive sweeping decks from which to soak in your leafy vista. The home unfolds over two expansive levels offering an abundance of space and is adaptable for dual-living. This endearing, character-rich home with thoughtfully considered modern updates, represents the best of what the Queensland lifestyle has to offer. On the main upper level, soaring angled ceilings add to the sense of wide- open space. Large windows allow plenty of natural light to infiltrate the space and showcase your leafy outlook. Feature carpentry adds a unique, luxurious touch. A spacious living room flows th...