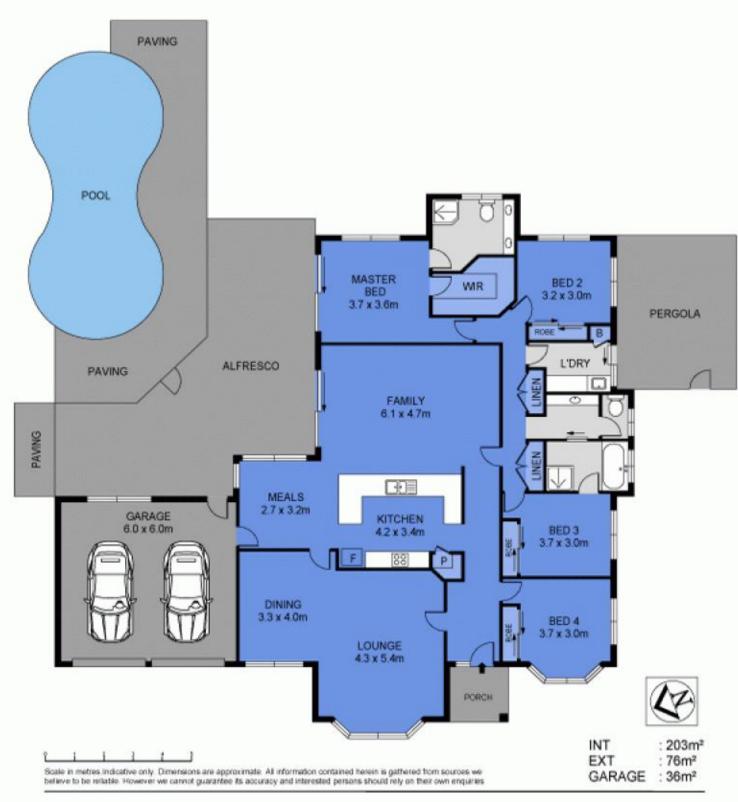

## 10 Stephania Court, Cornubia

Perfectly positioned in a quiet court and enjoying a tranquil bushland backdrop, this stunning residence offers the perfect ingredients for a relaxing family lifestyle. With its stylish, fully renovated interior, exceptional & expansive floorplan, wonderful rear yard with pool and a never to be built- out bushland backdrop - this home is a true standout! The home unfolds over the one expansive level offering an abundance of living space and a particularly well-devised floorplan. Separate living and dining zones ensure that everyone in the family can enjoy their own personal space. A spacious lounge room on entry is the perfect spot to relax and unwind. Bay windows add to the appeal of this tranquil room. There is plenty of additional space here to convert ...