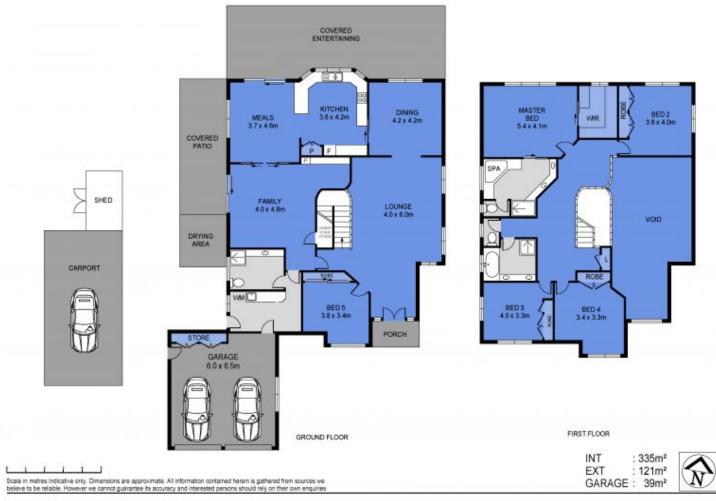

spatially extravagant floorplan which can effortlessly cater to the largest of families.

Situated on a superb 1307m2 fully fenced block with a sublime bushland backdrop, you are so connected to nature here and will enjoy visits from native bird life, wallabies, kangaroos, koalas and even echidnas!

Inside, casual elegance reigns supreme with a soft, neutral interior design palette designed to soothe the soul. Fresh white walls, plush near new carpeting and stunning white shutters throughout, add to the luxurious look and feel of this home. Soaring ceilings with...