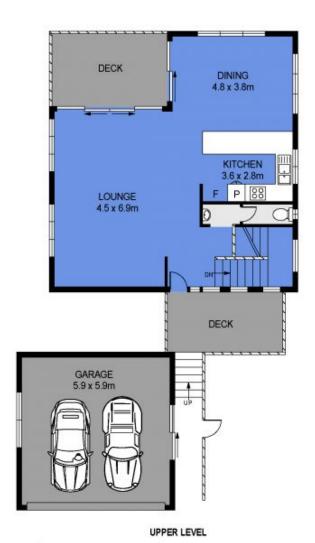

Immaculate in presentation, the property unfolds over two expansive levels.

The elevated, main upper level is where you will do much of your living. Enjoying a tranquil outlook, here you will find a spacious open-plan living area that flows through to the kitchen and dining zone. This area opens up to your covered entertaining deck. This is the perfect set-up for both intimate home life and entertaining....

At the heart of the casual zones is a striking designer kitchen finished with a mix of white and dark cabinetry, beautifully complemented by black stone benchtop...

**Price:** \$866,000

View: https://markcoleman.com.au/6678281

## CARPORT 6.0 x 3.3m SHED 8.0 x 4.5m

INT : 186m² GARAGE : 35m²

EXT : 170m<sup>2</sup>

Scale in metres Indicative only. Dimensions are approximate. All information contained herein is gathered from sources we believe to be reliable. However we cannot guarantee its accuracy and interested persons should rely on their own enquiries