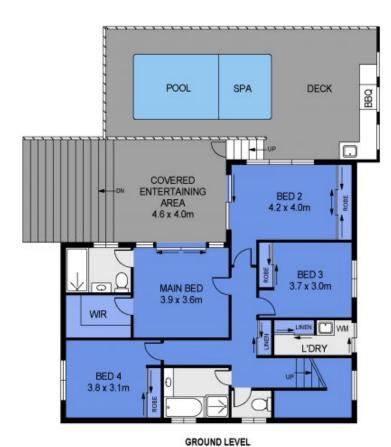

Immaculate in presentation, the property unfolds over two expansive levels.

The elevated, main upper level is where you will do much of your living. Enjoying a tranquil outlook, here you will find a spacious open-plan living area that flows through to the kitchen and dining zone. This area opens up to your covered entertaining deck. This is the perfect set-up for both intimate home life and entertaining....

## CARPORT 6.0 x 3.3m SHED 8.0 x 4.5m

INT : 186m² GARAGE : 35m²

EXT : 170m<sup>2</sup>

Scale in metres Indicative only. Dimensions are approximate. All information contained herein is gathered from sources we believe to be reliable. However we cannot guarantee its accuracy and interested persons should rely on their own enquiries