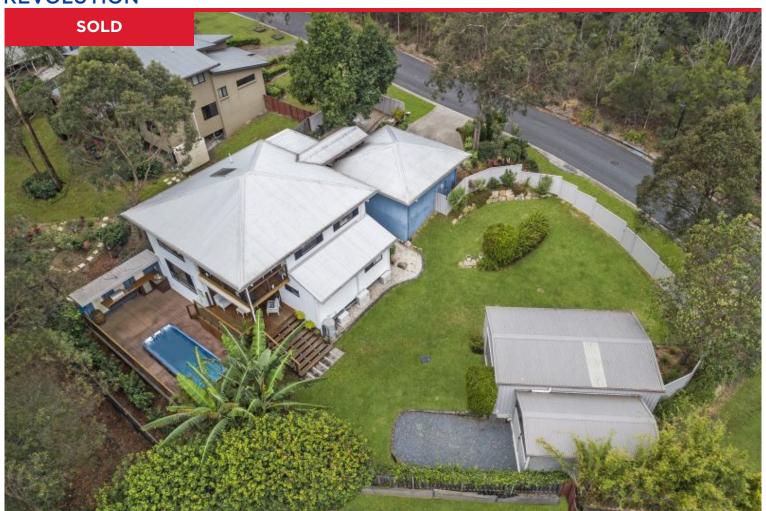

## 53 Helicia Circuit, Mount Cotton

When it comes to connecting with nature, 53 Helicia Circuit has it right on your doorstep. Guaranteed to soothe the soul, this contemporary bushland retreat will have you feeling relaxed in no time. Set on a superb 965m2 corner block with natural bushland as your direct neighbour, the home offers a peaceful lifestyle.

Immaculate in presentation, the property unfolds over two expansive levels.

The elevated, main upper level is where you will do much of your living. Enjoying a tranquil outlook, here you will find a spacious open-plan living area that flows through to the kitchen and dining zone. This area opens up to your covered entertaining deck. This is the perfect set-up for both intimate home life and entertaining....

## CARPORT 6.0 x 3.3m SHED 8.0 x 4.5m

INT : 186m² GARAGE : 35m²

EXT : 170m<sup>2</sup>

Scale in metres Indicative only. Dimensions are approximate. All information contained herein is gathered from sources we believe to be reliable. However we cannot guarantee its accuracy and interested persons should rely on their own enquiries