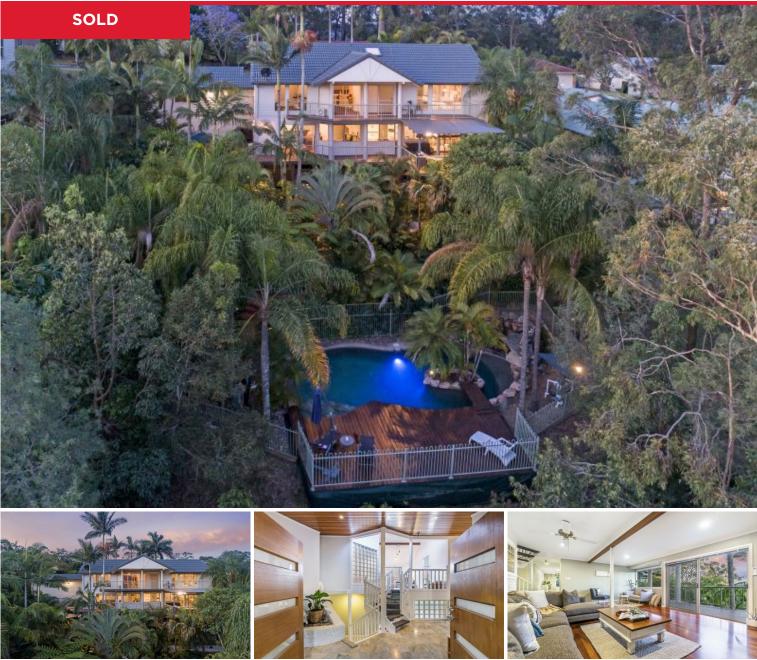

## 138-140 Barokee Drive, Tanah Merah

138-140 Barokee Drive is an extraordinary, architectural tri-level home designed to capture the showstopping panoramic views to the south and west mountain ranges. Perfectly positioned on a sublime 1800m2 block in Tanah Merah's premier address, come and celebrate life at the top! Step through the impressive double doors and into this cleverly designed property that will delight & inspire you at every corner. Unfolding over three split levels, soaring ceilings with interesting architectural angles add to the sense of wideopen space. Vast panels of glass bring the views right in, and marble flooring adds to the luxe look and feel of the home. Expansive multi-level decks span the rear of the home, providing the perfect vantage point...