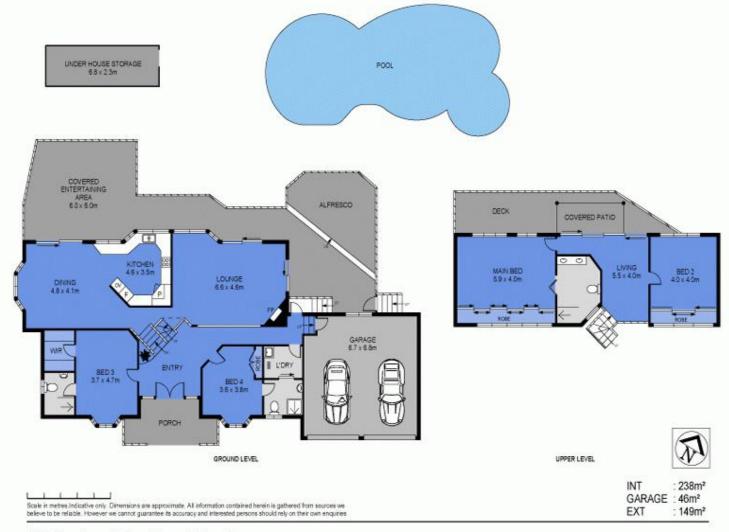

## 138-140 Barokee Drive, Tanah Merah

138-140 Barokee Drive is an extraordinary, architectural tri-level home designed to capture the showstopping panoramic views to the south and west mountain ranges. Perfectly positioned on a sublime 1800m2 block in Tanah Merah's premier address, come and celebrate life at the top! Step through the impressive double doors and into this cleverly designed property that will delight & inspire you at every corner. Unfolding over three split levels, soaring ceilings with interesting architectural angles add to the sense of wideopen space. Vast panels of glass bring the views right in, and marble flooring adds to the luxe look and feel of the home. Expansive multi-level decks span the rear of the home, providing the perfect vantage point...