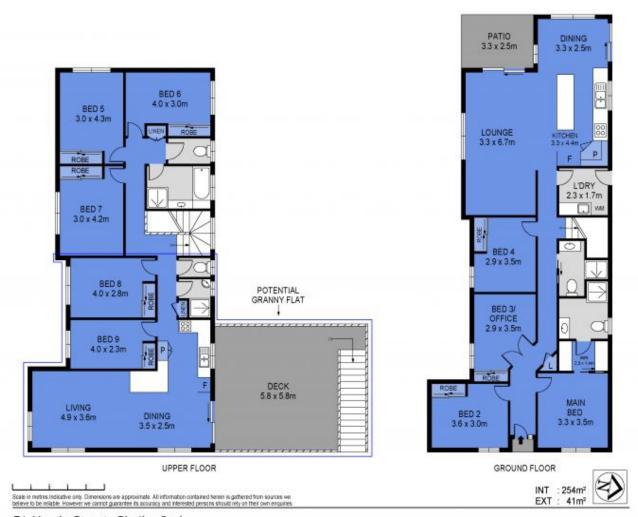

## 51 Mayda Street, Shailer Park

Welcome to 51 Mayda Street - your very own country haven in suburbia, guaranteed to soothe the soul with its tranquil farmland views. Imagine waking up to the sights and sounds of nature, with views across paddocks & ponds with ducks and horses meandering by. Even better, you can enjoy this outlook without the maintenance on your easy care, private 737m2 block (with side access).

This property not only stands out for its picturesque setting, but it provides two to four amazing options, ideal for large or extended families, or those wishing to produce a rental income from the property. The top and bottom level have separate meters.

Option 1: Perfect for large or extended families: enjoy the nine-bedroom, four-bat...

**Price:** \$855,000

View: https://markcoleman.com.au/6728352

**Nadine Nobile** M 0412722900

**Mark Coleman Team** 0434169033