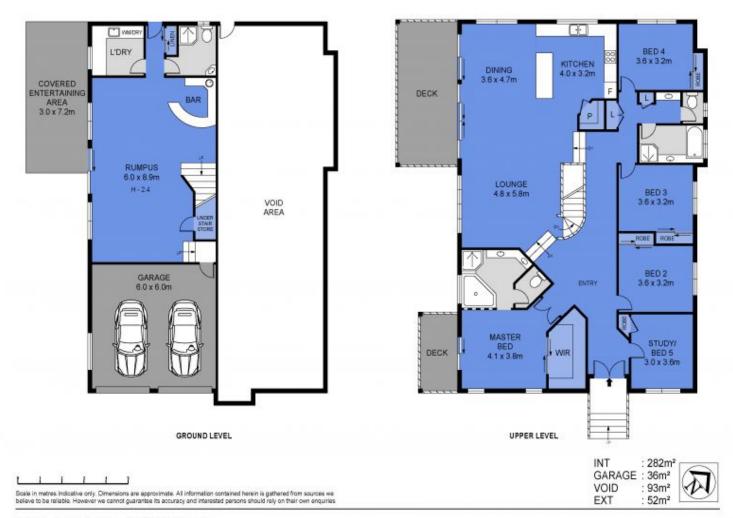

## 16 Heeler Court, Shailer Park

Take a stroll down the tree studded drive & forget that the rest of the world exists. For here you will find your own private hideaway, enveloped in tranquil bushland, a stunning haven where you can relax, unwind & renew.

Inside, you will discover an elegant home with a calming, neutral colour palette guaranteed to soothe the soul. Prepare to be 'wowed' by the opulent split-level design, soaring 8-10 ft ceilings and expansive windows designed to showcase the leafy bushland surrounds. Intricate balustrading on the staircase adds to the luxe look & feel of this beautifully renovated home which unfolds over two glorious levels. Spacious open-plan living and dining areas unfold over the main upper level, creating a su...