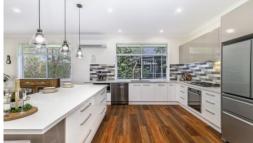

Inside, you will discover an elegant home with a calming, neutral colour palette guaranteed to soothe the soul. Prepare to be 'wowed' by the opulent split-level design, soaring 8-10 ft ceilings and expansive windows designed to showcase the leafy bushland surrounds. Intricate balustrading on the staircase adds to the luxe look & feel of this beautifully renovated home which unfolds over two glorious levels. Spacious open-plan living and dining areas unfold over the main upper level, creating a su...