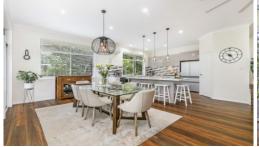

Inside, you will discover an elegant home with a calming, neutral colour palette guaranteed to soothe the soul. Prepare to be 'wowed' by the opulent split-level design, soaring 8-10 ft ceilings and expansive windows designed to showcase the leafy bushland surrounds. Intricate balustrading on the staircase adds to the luxe look & feel of this beautifully renovated home which unfolds over two glorious levels. Spacious open-plan living and dining areas unfold over the main upper level, creating a su...