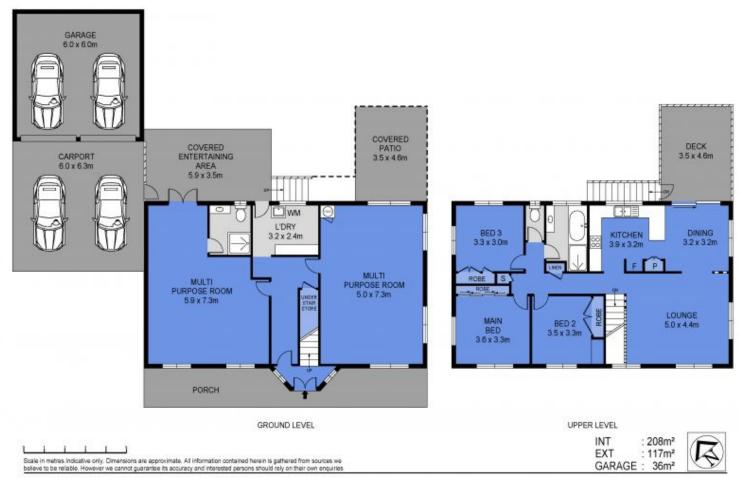

## 29-31 Arafura Avenue, Loganholme

Conveniently situated on a standout, fully useable 1123m2 block, this solid two-story residence is heaven found for families who desire all that our Australian lifestyle has to offer. Immaculate and beautifully maintained by its long-term owners, the home unfolds over two generous levels, offering an abundance of space for the largest of families and is easily adaptable for dual living.

Securely positioned behind the electric gates, the home oozes appeal with its smart front fa?ade, neatly manicured gardens and lush grassed lawns. The block is a true standout in the market with drive through side access to a two-bay garage/shed, plenty of additional off-street parking with a pad for a caravan, boat or trailer and level front and rear yards. ...

On the upper level you will discover th...

**Price:** \$857,000

View: https://markcoleman.com.au/6803472

**Mark Coleman Team** M 0434169033

RE/MAX Property Specialits, Narrabeen

29-31 Arafura Avenue, Loganholme