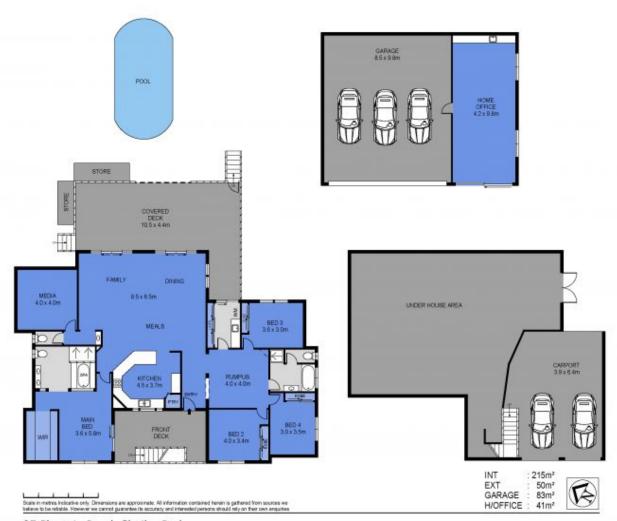

## 87 Plantain Road, Shailer Park

Now this is living! Bring the boat, the caravan & the jet ski, as this stunning contemporary family home will accommodate your every want, wish and desire with ease!

Elevated to capture the cooling breezes & premier suburban vista, the home is set on a superb 1477m2 block. Conveniently positioned in walking distance to the Logan Hyperdome, and just half hours' drive to both the Gold Coast & Brisbane, this property is sure to get your heart racing!

Immaculate throughout, the home unfolds over the one spacious level with a well-devised floorplan perfectly suited to the modern family. Contemporary & upbeat, this is a home that will delight and inspire with its creative flair and originality....

Multiple living zones maximise the comfort of the whole family. At the heart of the home, you will discover an expansive open-plan living, dining and kitchen zone that

**Price:** \$987,500

View: https://markcoleman.com.au/6803504