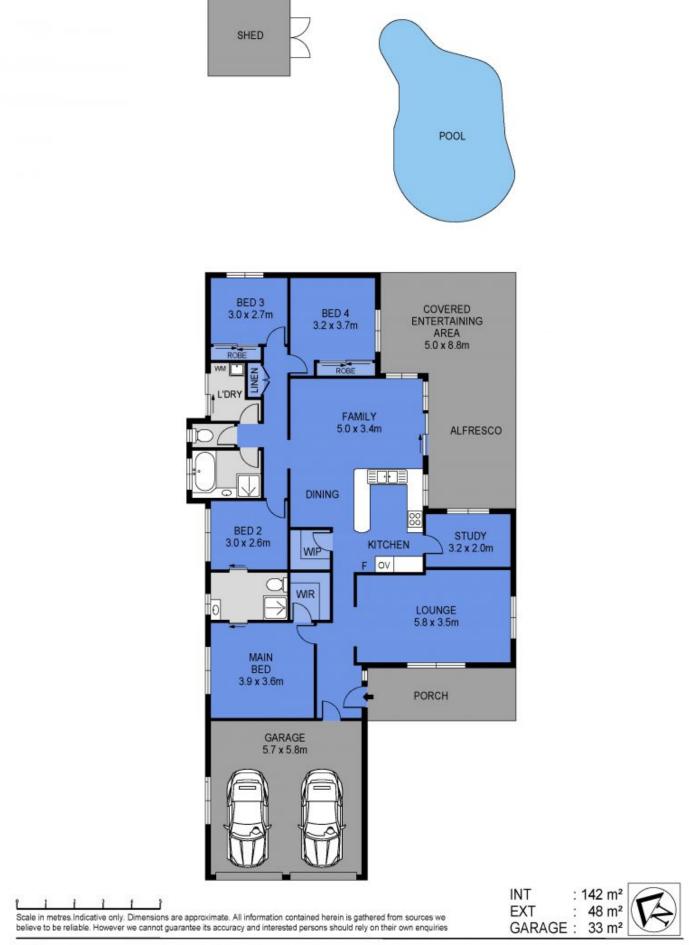

## 352 Chatswood Road, Shailer Park

Enjoying an elevated position in a quiet, highly sought- after pocket, this residence offers an exceptional lifestyle for your family.

Set on a 994m2 block in short walking distance to Kimberley Park Primary School, the home unfolds over the one generous level with a floorplan designed for the modern family.

Two spacious living areas ensure that everyone in the family can enjoy their own personal space. A peaceful lounge room flows through to the hub of the home where you will find the casual living & dining areas - a proven formula that works for families!

At the heart of the casual living zones is a spacious kitchen equipped with a full range ...

Price: \$780,000 View: https://markcoleman.com.au/6804479

Mark Coleman Team M 0434169033

RE/MAX Property Specialits, Narrabeen