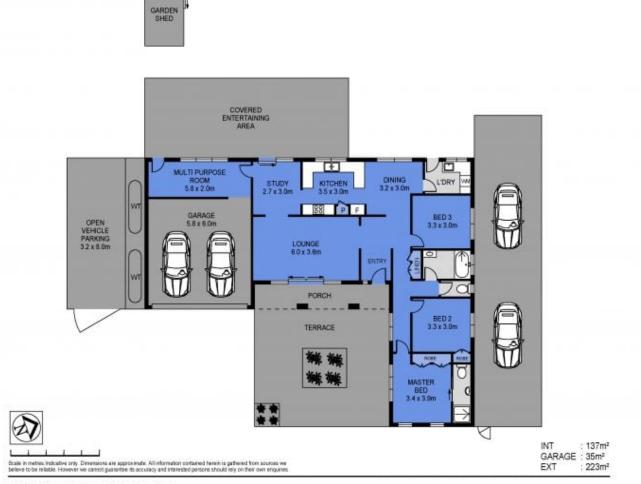

## 16 Plantain Road, Shailer Park

Renovated to perfection, this stylish lowset residence set on an outstanding 1169m2 fully useable block, is sure to command your attention & capture your heart! Situated in an ultra-convenient position in walking distance to literally everything, the home is set back on the beautifully landscaped block with vast, level front and rear yards. Full side access to the rear yard from both sides of the property is another bonus - add a pool or the largest of sheds with ease. Inside, the home unfolds over one stylish level with a family -friendly floorplan ideal for modern living. A sunlit lounge room is the perfect spot to relax and unwind. Travelling further through the home you will find the kitchen and dining zones. The kitchen is flanked on both sides by dining areas, why not utilise one for an open home office? ... Families will love having an additiona...