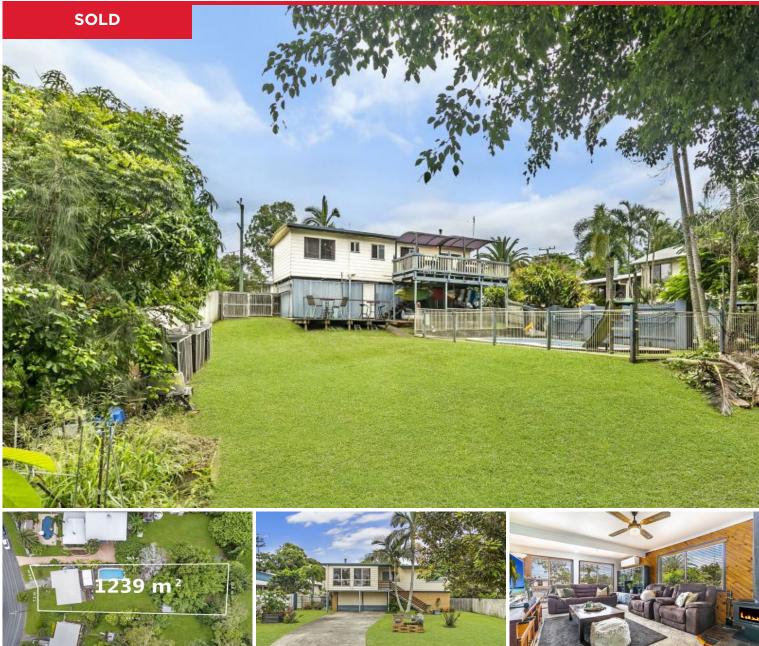

## 5 Segovia Way, Slacks Creek

Situated on a standout 1239m2 block in a leafy pocket with quick access to the M1, this highset residence represents an outstanding opportunity for families or investors. Our long-term owners are ready for a sea change, leaving you with a rare opportunity to step in and make this home your own. Flex those interior design muscles and enjoy adding your own personal touches over time, as this is a property that you can move right into now, and yet offers plenty of potential to update & truly make it your own.

Upstairs, you will find:

...

? A spacious, air-conditioned lounge room with a cosy combustion fireplace...

Price: \$560,000 View: https://markcoleman.com.au/6833152

Mark Coleman Team M 0434169033

RE/MAX Property Specialits, Narrabeen

5 Segovia Way, Slacks Creek