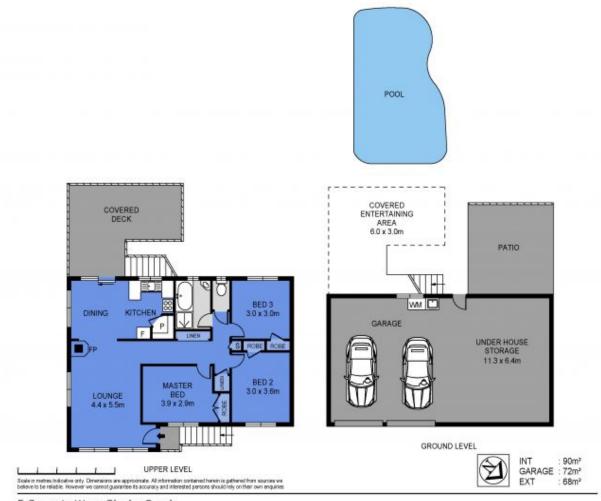

## 5 Segovia Way, Slacks Creek

Situated on a standout 1239m2 block in a leafy pocket with quick access to the M1, this highset residence represents an outstanding opportunity for families or investors. Our long-term owners are ready for a sea change, leaving you with a rare opportunity to step in and make this home your own. Flex those interior design muscles and enjoy adding your own personal touches over time, as this is a property that you can move right into now, and yet offers plenty of potential to update & truly make it your own.

Upstairs, you will find:

...

? A spacious, air-conditioned lounge room with a cosy combustion fireplace...

Price: \$560,000 View: https://markcoleman.com.au/6833152

Mark Coleman Team M 0434169033

RE/MAX Property Specialits, Narrabeen

5 Segovia Way, Slacks Creek