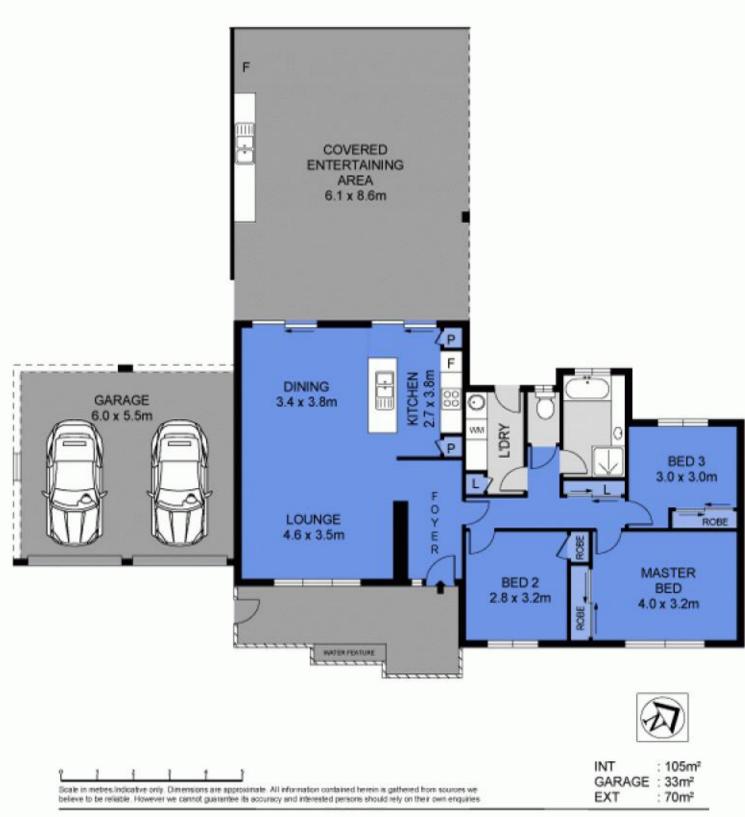

## 10 Parkview Crescent, Shailer Park

With a smart front fa?ade, this endearing family home is sure to capture your heart. Positioned on a standout 1451m2 allotment with drive through side access, the block is a true standout with its vast rear yard.

Step through the private front entrance with its tranquil water feature, and into this warm and welcoming home.

Immaculate throughout, the home unfolds over the one level with a well-designed, family-friendly floorplan. A spacious, open-plan living room connects through to the kitchen and dining area.

The modern kitchen with its quality timber cabinets and chic pendant lights, will inspire even the most amateur of cooks! Boasting a full range of appliances including a stainless...

**Price:** \$740,000