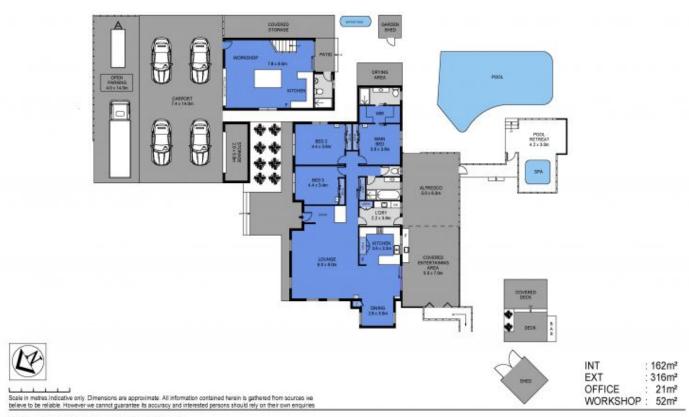

## **3 Cooba Court, Shailer Park**

Fire up those engines, as this property is HEAVEN FOUND for those in search of the ultimate work from home set-up with a stellar line-up that includes an enormous powered shed, huge workshop and superb office space. And that's before we even get started on the stylish home itself, or the superbly landscaped block with its pool, spa zone and standout entertaining areas. Have we got your pulse racing?!! Privately positioned behind secure electric gates, Number 3 Cooba Court is a place where you can combine your work and home life with ease. It also can be easily adapted for those desiring separate dual living.

Behind the gates, you will discover an expansive driveway which caters for multiple vehicl...

Price: Undisclosed

View: https://markcoleman.com.au/6878181

**Mark Coleman Team** M 0434169033

RE/MAX Property Specialits, Narrabeen