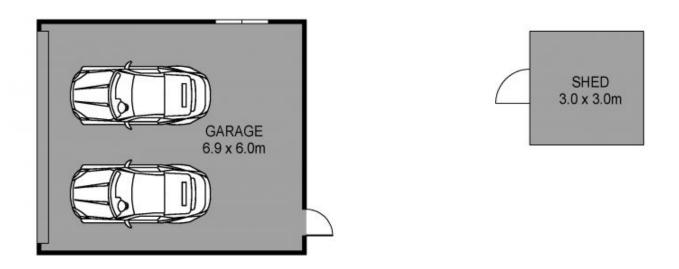

## 10 Bera Court, Shailer Park

Privately positioned at the peak of the court and enjoying tranquil views, this charming residence is rich in character and sure to capture your heart. Set on a superb and useable 1386m2 block with a new two-bay shed, the home unfolds over two split-levels.