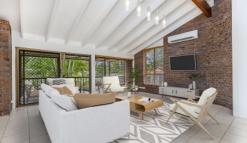

Inside, soaring cathedral ceilings add to the sense of wide-open space. Fresh and immaculate throughout, the lower level is where you will do all of your living. A spacious and continuous living and dining zone flows through to a separate office with built-in desk and cabinetry. The well-appointed kitchen is centrally located and features