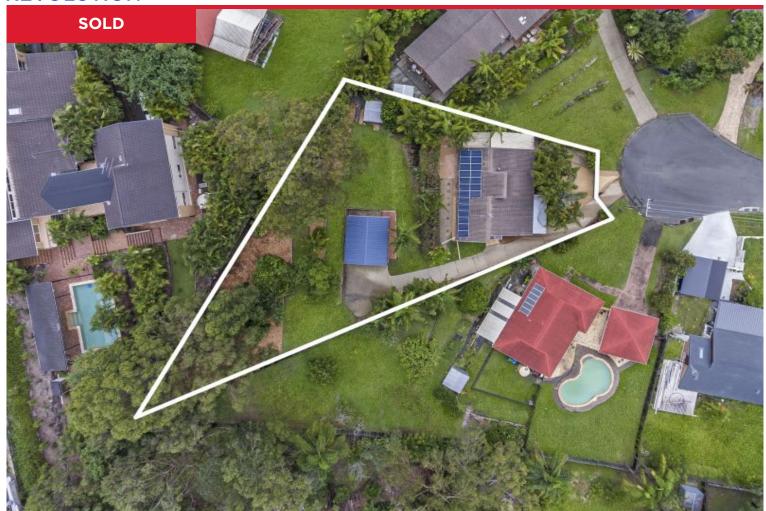

## 10 Bera Court, Shailer Park

Privately positioned at the peak of the court and enjoying tranquil views, this charming residence is rich in character and sure to capture your heart. Set on a superb and useable 1386m2 block with a new two-bay shed, the home unfolds over two split-levels.