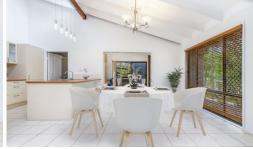

Inside, soaring cathedral ceilings add to the sense of wide-open space. Fresh and immaculate throughout, the lower level is where you will do all of your living. A spacious and continuous living and dining zone flows through to a separate office with built-in desk and cabinetry. The well-appointed kitchen is centrally located and features

gas cooking, an electric oven, an abundance of cupboard space and a pantry. Just off the kitchen is a separate laundry...

**Price:** \$830,000

View: https://markcoleman.com.au/6894886

**Mark Coleman Team** M 0434169033