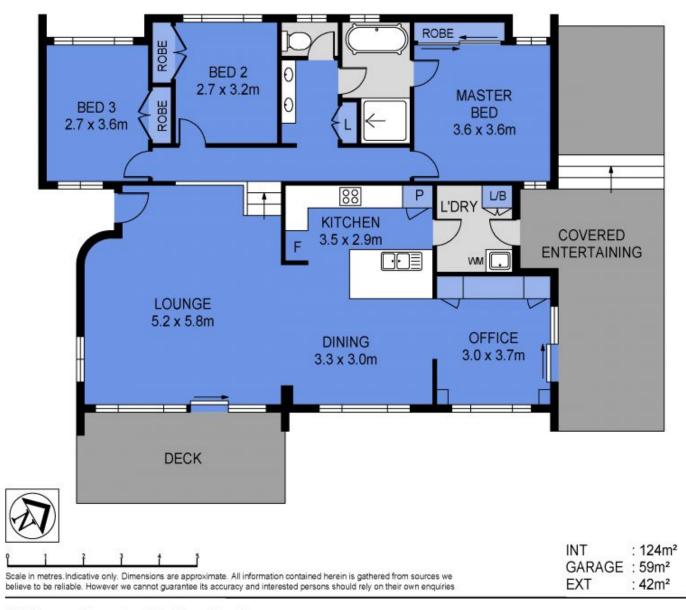

Inside, soaring cathedral ceilings add to the sense of wide-open space. Fresh and immaculate throughout, the lower level is where you will do all of your living. A spacious and continuous living and dining zone flows through to a separate office with built-in desk and cabinetry. The well-appointed kitchen is centrally located and features

gas cooking, an electric oven, an abundance of cupboard space and a pantry. Just off the kitchen is a separate laundry...

**Price:** \$830,000

View: https://markcoleman.com.au/6894886

**Mark Coleman Team** M 0434169033