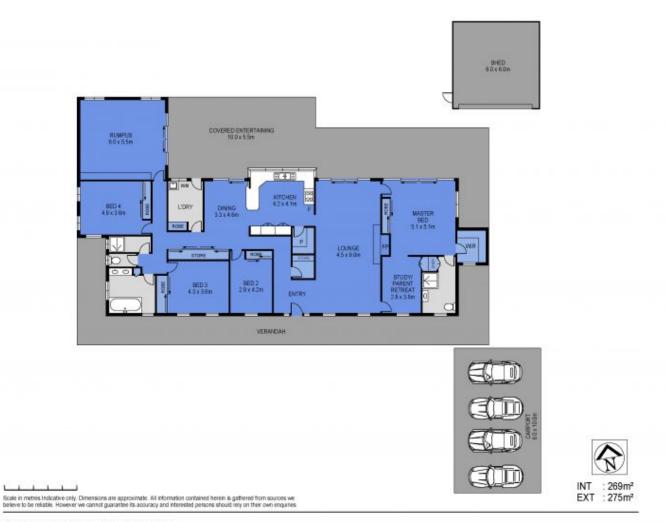

Multiple, spacious living zones ensure that much needed separation that families desire. Generous dimensions throughout ensure your large-scale pieces will be right at home. An elegant fireplace anchors the inviting and comfortable main living space. At the opposing end of the home, you will find an enormous rumpus room with a full wall of built-in cabine...