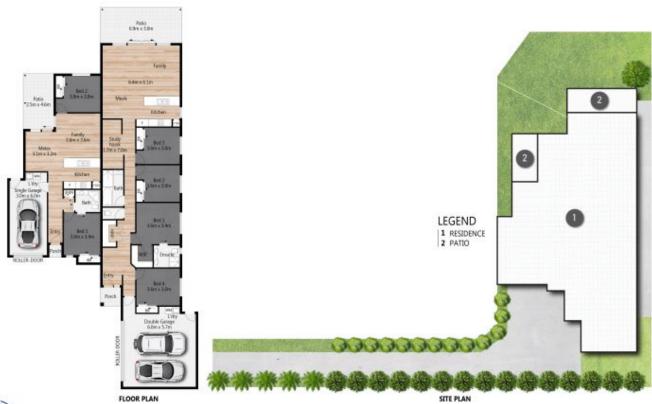

## 11 Haig Road, Loganlea

Please click on the video link for a virtual preview of this standout property.

Quietly tucked away, yet with every convenience at your fingertips, this modern duplex residence represents an outstanding opportunity with an exceptional rental return. At only 6 years young, the property presents as new, is unique, and unlike most duplexes in its floorplan (Duplex 1 is larger with 4bedrooms, study nook, double garage & is complemented by Duplex 2 featuring 2bedrooms & single garage). Peacefully positioned back from the street on a 734m2 allotment, you have the option to rent both homes out, or live in one and rent the other out. Extended families, this may also be the perfect set-up that you have been searching for!...

3 🗀 3 📾

**Price:** \$822,110

View: https://markcoleman.com.au/6907602

**Nadine Nobile** M 0412722900

**Mark Coleman Team** 0434169033

Narrabeen

11 Haig Road LOGANLEA

∰ 6 | € 3 | ⇔ 3 | ₹ 292ml | ☐1 734m²