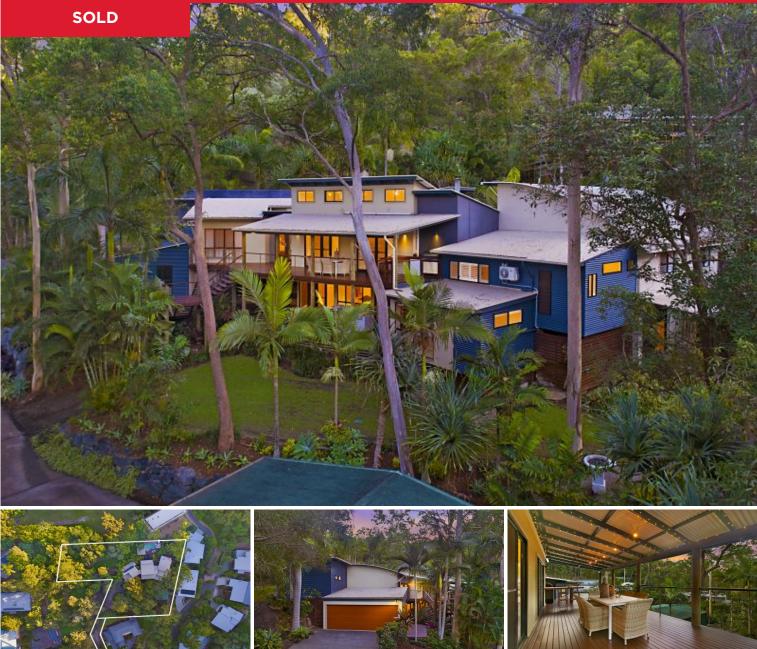

## 88 Trudy Crescent, Cornubia

88 Trudy Crescent is a spectacular expression of contemporary design, quality construction and impeccable style, privately positioned on a superb 4586m2 parcel of land. In perfect harmony with its bushland surrounds, this architecturally designed residence offers the basis for an indulgent and luxurious lifestyle.

Catering for the requirements of the largest of families and offering work from home options, this home is sure to exceed your every want, need and desire. Inside, an inspiring design is accompanied by a sprawling floorplan that unfolds over two main and multiple split- levels, delivering a contemporary home that perfectly connects with the spirit of its leafy location....

The lower level of the home is perfectly adaptable for dual living, with the ability to accommodate extended families. Those who run a home-based business will also be delighted with the functionality ...