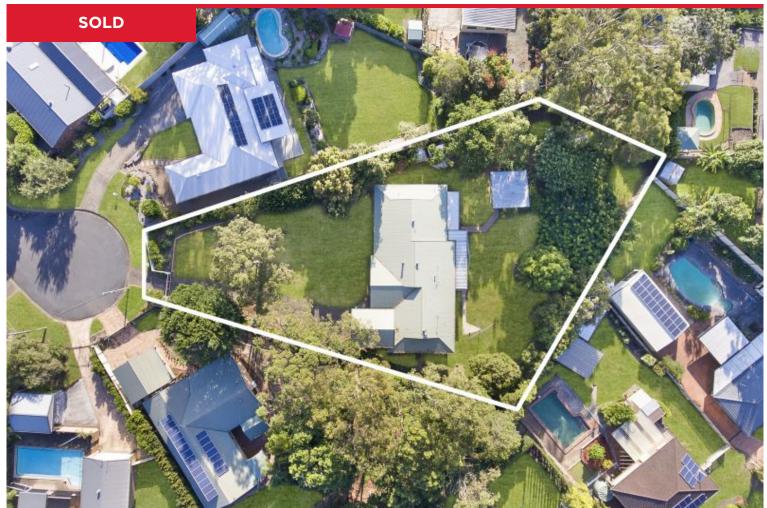

## 10 Cooba Court, Shailer Park

Welcome to 10 Cooba Court Shailer Park, a taste of country living in the heart of suburbia!

Privately positioned at the peak of the court on a substantial 2458m2 with vast front and rear yards, this property is truly exceptional. With a full, modern granny flat attached to the main home, the property is ideal for extended or large families.

Step through the secure electric gates and into your own private haven. The grounds are picturesque and there is room galore, so bring the chooks, pets, your boat, caravan and even the mother-in-law! The home itself is rich in character, with a farmhouse/colonial style in perfect keeping with its surroundings....