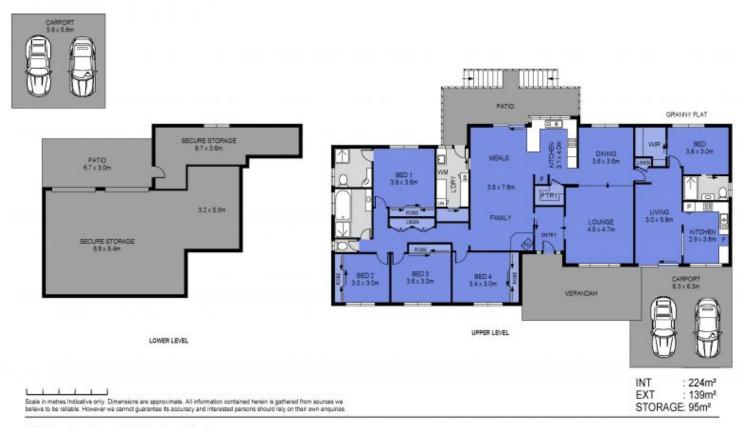

## 10 Cooba Court, Shailer Park

Welcome to 10 Cooba Court Shailer Park, a taste of country living in the heart of suburbia!

Privately positioned at the peak of the court on a substantial 2458m2 with vast front and rear yards, this property is truly exceptional. With a full, modern granny flat attached to the main home, the property is ideal for extended or large families.