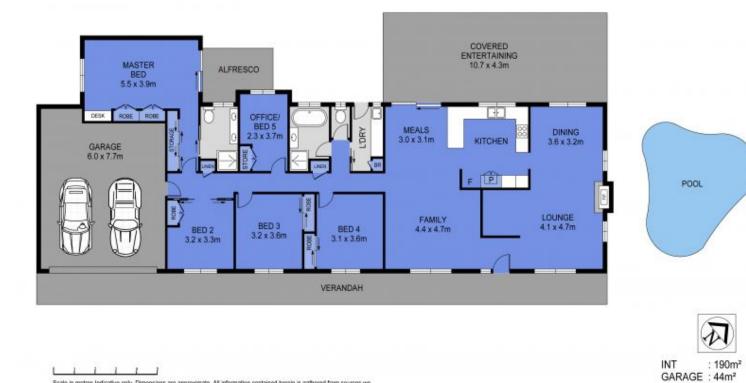

Presented here is not only a brilliant opportunity to purchase a wonderful family home, but an investment for the future. The superb 2841m2 block has the potential to be sub-divided (subject to Development Application approval). The owners have invested in preliminary drawings via a town planner and engineer that can be viewed upon request.

Mark Coleman Team M 0434169033

RE/MAX Property Specialits, Narrabeen

EXT

: 95m<sup>2</sup>

Scale in metres Indicative only. Dimensions are approximate. All information contained herein is gathered from sources we believe to be reliable. However we cannot guarantee its accuracy and interested persons should rely on their own enquines