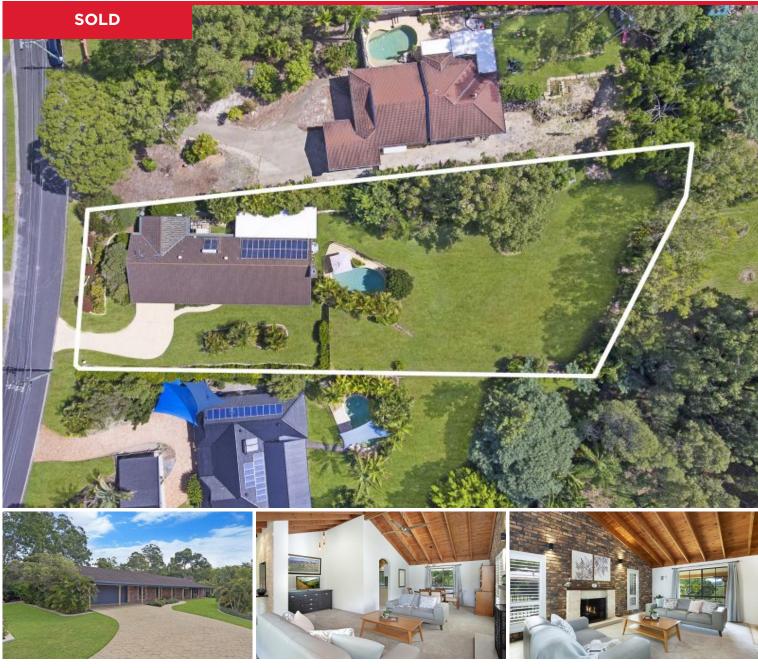

## 88 Celandine Street, Shailer Park

Welcome to your very own "Great Australian Dream". First time presented to the market, this exceptional residence will provide you with an enviable lifestyle and years of joyful family memories.

Presented here is not only a brilliant opportunity to purchase a wonderful family home, but an investment for the future. The superb 2841m2 block has the potential to be sub-divided (subject to Development Application approval). The owners have invested in preliminary drawings via a town planner and engineer that can be viewed upon request.

This home is a truly welcoming haven where family and friends will love to come together. The property has been impeccably maintained and updated by its long-term owners whose fast...

Price: \$1,310,000 View: https://markcoleman.com.au/6934866

88 Celandine Street, Shailer Park