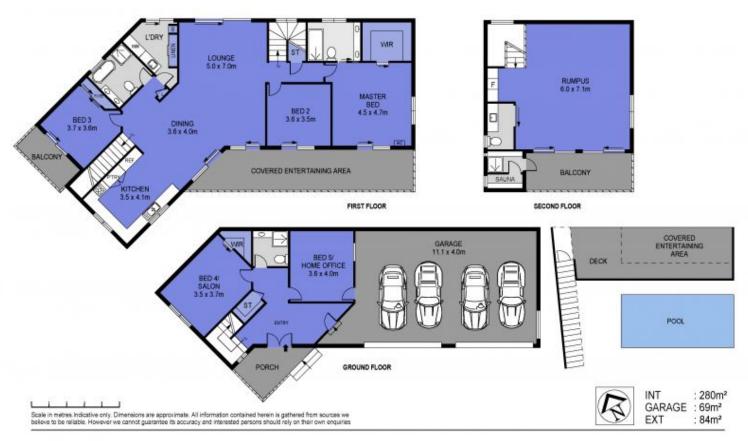

## 39 Innes Crescent, Cornubia

When words are not enough: Welcome to 39 Innes Crescent, Cornubia. Prepare to be 'wowed' by this breathtaking residence that offers the basis for an indulgent and luxurious lifestyle. Displaying an alluring streetscape and showcasing captivating views, this one-of-a-kind, architecturally designed home unfolds over three glorious levels.

Inside, you will discover a spatially extravagant home which effortlessly caters to the changing needs of even the largest of families over time. Everything about this home is free-flowing and spacious, with an exceptionally open and airy ambiance. Prepare to fall for the enticing Scandi style of the home, where soaring white cathedral ceilings and crisp white walls are complemented by the warmth of rich timber hardwood floor...