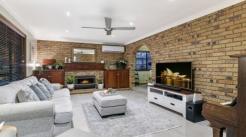

The main entry level is where you will do much of your living. An inviting sunken lounge room is the perfect spot to curl up with a book in front of the cosy fireplace. Built-in cedar timber cabinets frame the fireplace...