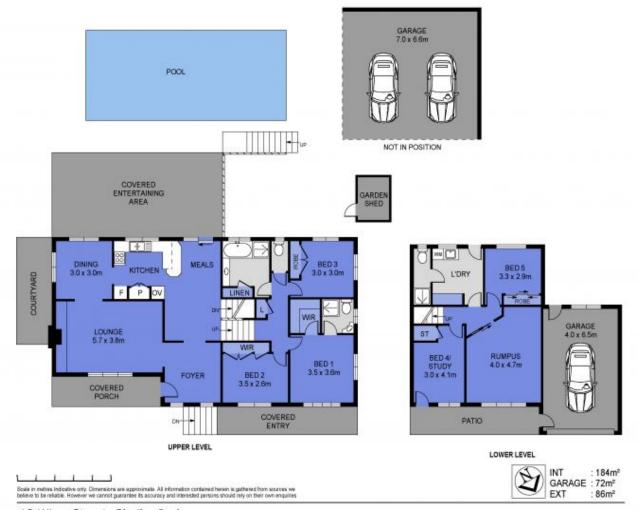

With elegance, flair and an endearing charm, the home unfolds over three split-levels offering an abundance of space. Perfectly suited to the needs of the largest of families, the well-devised layout ensures that much needed separation that families desire. Brick feature walls and polished timber flooring add to the natural character and warmth of the home....

The main entry level is where you will do much of your living. An inviting sunken lounge room is the perfect spot to curl up with a book in front of the cosy fireplace. Built-in cedar timber cabinets frame the fireplace...