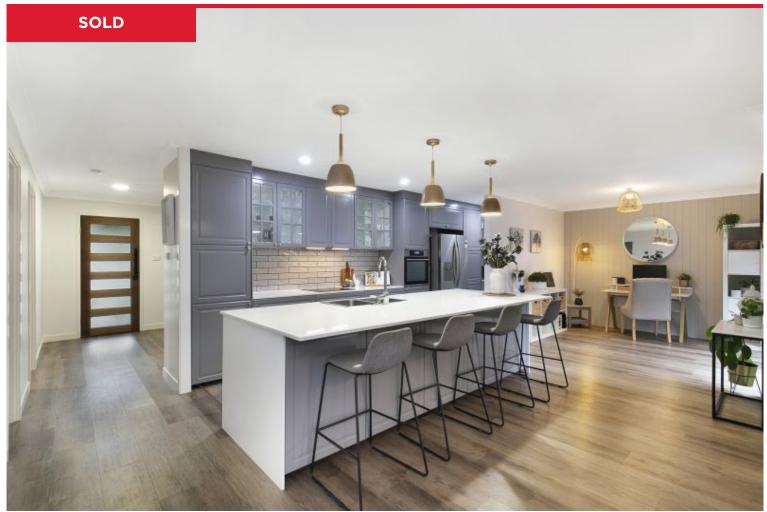

On entry, you are greeted with an immediate impression of style. Crisp white walls, chic grey VJ panelling feature walls and beautiful luxury vinyl planking feature in this chic residence that you will be proud to call home.

A total of three living spaces ensures that even the largest of families can enjoy their own personal space. A spacious lounge room on entry provides the perfect spot to curl up and relax away from the hub of the home. Travelling further through the home, you will fin...