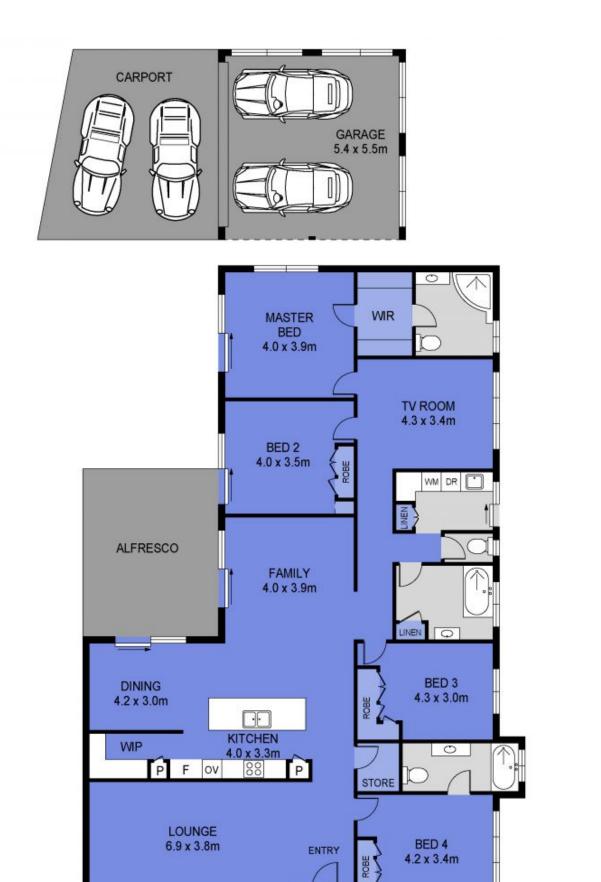

## **4 Carmen Court, Shailer Park**

Open Home Cancelled. Sorry for any inconvenience. Welcome to 4 Carmen Court, a modern and vibrant family home in the heart of leafy Shailer Park. Renovated to perfection, the home unfolds over the one generous level, offering a functional, well-devised floorplan.

A total of three living spaces ensures that even the largest of families can enjoy their own personal space. A spacious lounge room on entry provides the perfect spot to curl up and relax away from the hub of the home. Travelling further through the home, you will fin...