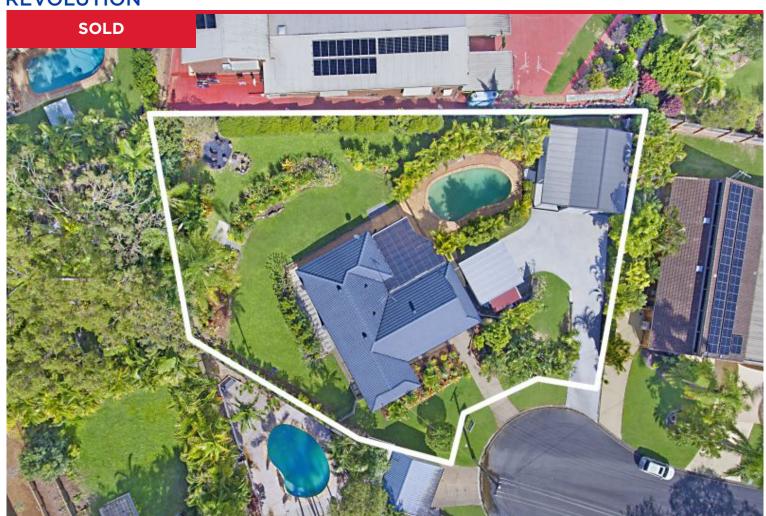

## 7 Fumiterry Court, Shailer Park

Now this is what we call HOT PROPERTY! In very short walking distance to Kimberley Park Primary School, this lowset residence is situated on a standout 1645m2 block in a quiet cul-de-sac with a tranquil outlook + beautiful breezes. With a separate driveway leading straight through to your near new 2-bay shed, this home must come with a warning -"Don't be Slow, this will GO!"

Inside, the home unfolds over the one spacious level with a well-designed, family-friendly floorplan. Immaculate in presentation and with a timeless neutral colour palette, the home still offers potential to put your own personal touches on it in time.