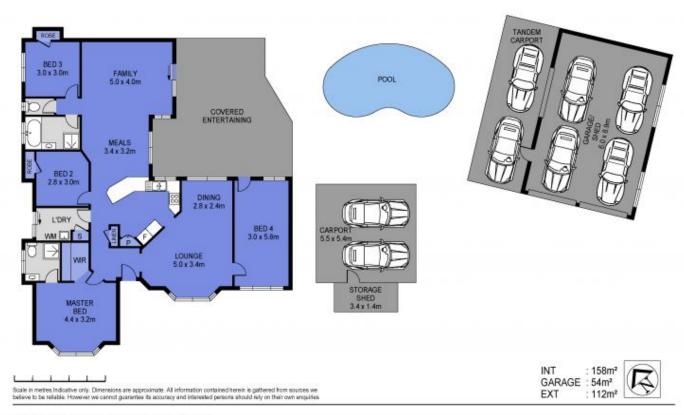

## 7 Fumiterry Court, Shailer Park

Now this is what we call HOT PROPERTY! In very short walking distance to Kimberley Park Primary School, this lowset residence is situated on a standout 1645m2 block in a quiet cul-de-sac with a tranquil outlook + beautiful breezes. With a separate driveway leading straight through to your near new 2-bay shed, this home must come with a warning -"Don't be Slow, this will GO!"

Inside, the home unfolds over the one spacious level with a well-designed, family-friendly floorplan. Immaculate in presentation and with a timeless neutral colour palette, the home still offers potential to put your own personal touches on it in time.