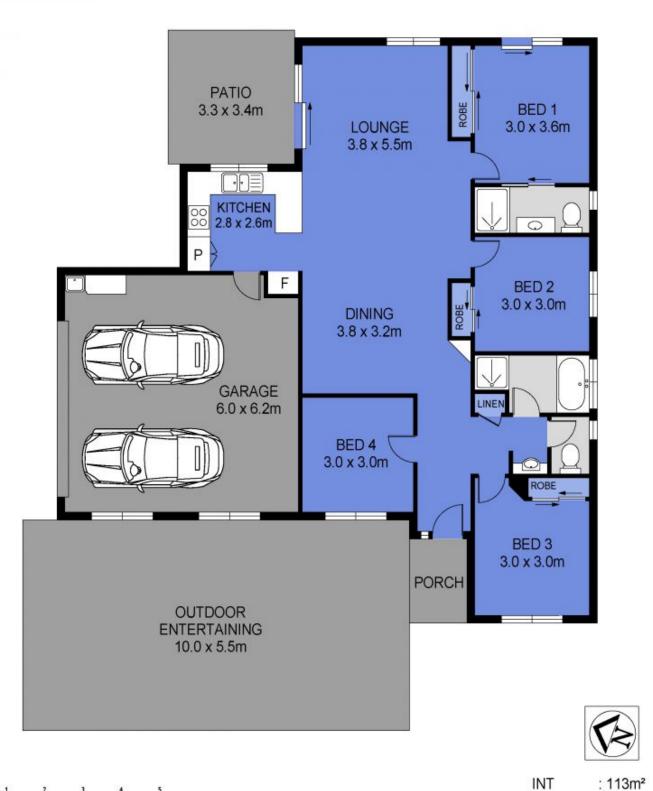

## 1 Meridian Court, Tanah Merah

Providing a peaceful and secure family setting, this residence is perfectly positioned on an elevated 651m2 block to capture the tranquil views and cooling breezes.

Offering a well-devised, family-friendly floorplan, the home maintains a cheery mood throughout with spacious, light-filled living zones and a timeless, neutral colour palette. The property would be perfectly suited to first home buyers and families and would also make a superb investment in this affordable up and coming suburb, which is just half an hour's drive to both the Gold Coast & Brisbane CBD.

Unfolding over the one spacious level, the home features four bedrooms (three with built-ins). The master features a freshly presented ensuite and a full wall of built-in wardrobes...

**Price:** \$685,500

GARAGE: 37m<sup>2</sup> **EXT** : 71m<sup>2</sup>