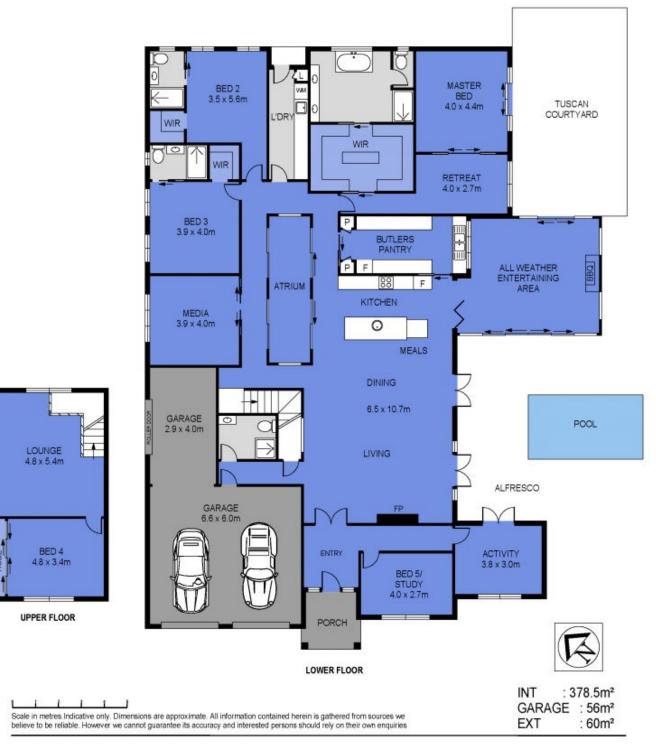

Enriched with natural light, unfolding over 2 glorious levels offering a spacious & fluid floor plan. Boasting an emphasis on indoor-outdoor entertaining & low maintenance living, an amazing feeling of free space epitomizes the design of the home, while the perfect position captures cooling breezes....