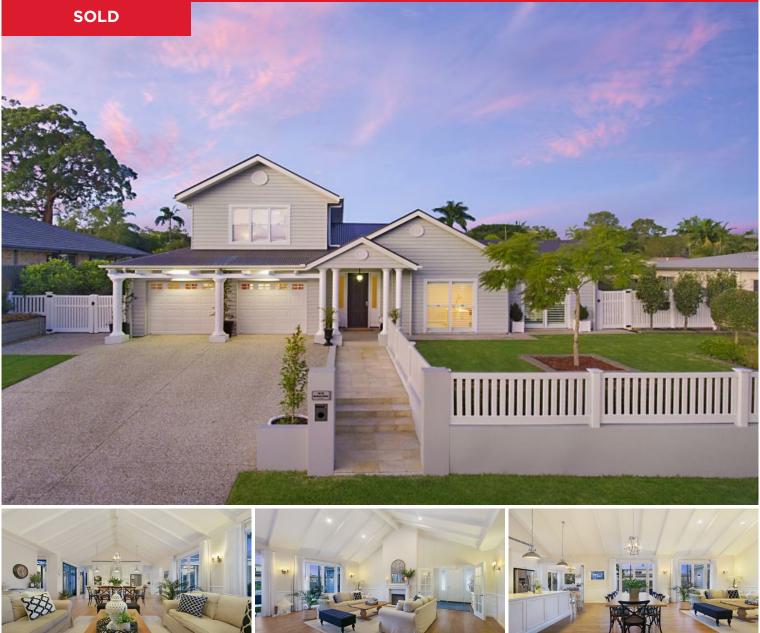

## 59-61 Norman Drive, Cornubia

Often admired by locals as one of the finest properties in the coveted California Creek Estate, this landmark Hampton's style residence offers the basis for an indulgent & luxurious lifestyle. Architecturally designed & built in 2017 on a superb 1347m2, the home presents with an inspiring design of ingenuity, grace, and luxury & has been engineered with superior craftsmanship.

Enriched with natural light, unfolding over 2 glorious levels offering a spacious & fluid floor plan. Boasting an emphasis on indoor-outdoor entertaining & low maintenance living, an amazing feeling of free space epitomizes the design of the home, while the perfect position captures cooling breezes....