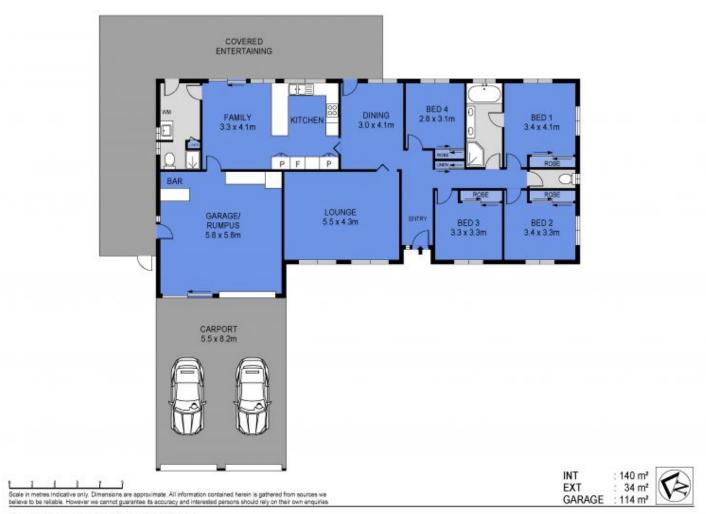

## 44 Norton Drive, Shailer Park

Positioned on an impressive 1,686m2 parcel of land, this solid lowset family home is nestled in a highly sought-after pocket of Shailer Park. There is a full DA in place for a subdivision, representing a prime opportunity for the savvy investor. In place, is the potential to cut off the front block (700m2) and the back block (600m2) to create two residences. Privately tucked away and surrounded by lush lawns and tranquil established gardens, the home unfolds over the one spacious level and will surprise you with its size. Multiple living areas ensure even the largest of families can enjoy their own personal space. A rumpus with a built-in bar is the perfect place to entertain friends or enjoy a game of pool. A separate large lounge/media room is the perfect spot for the whole family to...