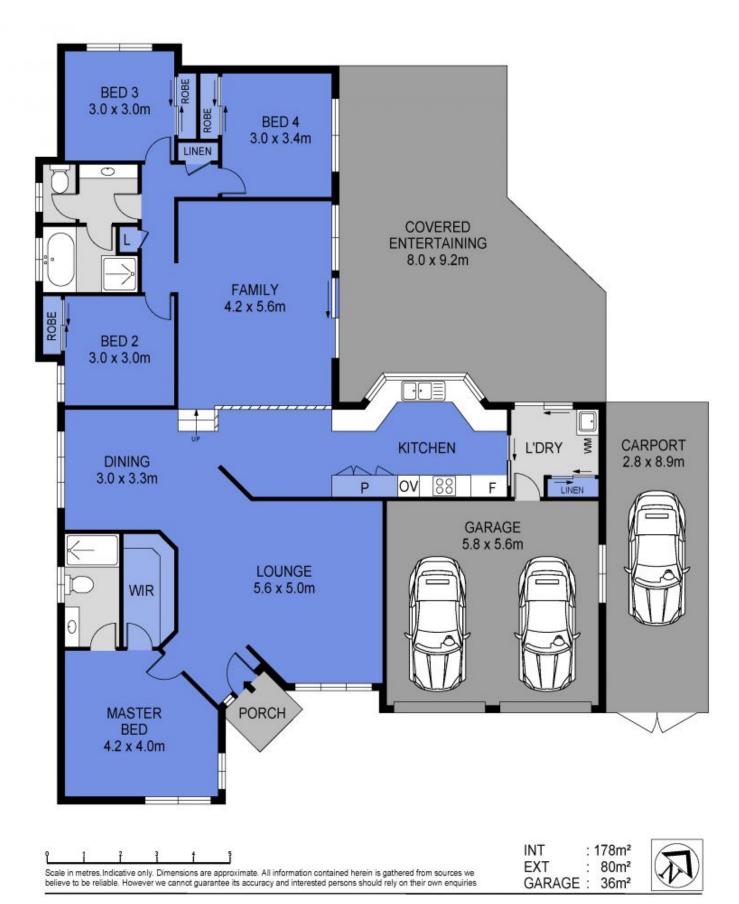

Inside, glossy porcelain tiling and a timeless neutral colour palette add to the modern feel of the home. Plenty of natural light infiltrates the interior, maintaining a cheery mood throughout. A split-level design adds interest and multiple living zones provide that much needed separation that families desire.

On entry, you will find a spacious lounge room, privately positioned away from the hub of ...

Price: \$850,000

View: https://markcoleman.com.au/7049131

**Mark Coleman Team** M 0434169033

RE/MAX Property Specialits, Narrabeen