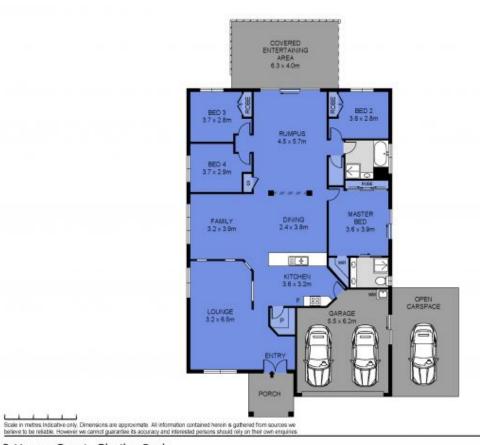

Inside, soaring 3m ceilings add to the sense of wide-open space. Whilst the home is ready to move in and enjoy now, you can certainly add value by completing your own personal updates over time.

There are multiple, spacious living zones, allowing the largest of families to spread out and enjoy their own personal space. A newly carpeted lounge room by the double entry is the perfect spot to relax and enjoy a movie, away from the hub of the home. Traveling furthe...