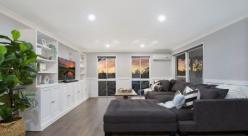

Inside, you are greeted by an immediate impression of style, with open plan living and dining zones flowing over the one spacious level. Warm, oak-coloured floorboards provide a dramatic contrast to the white Hampton's wall panelling, which adds a classic touch to the home.