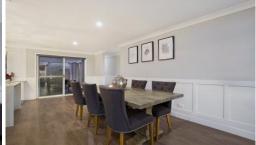

Inside, you are greeted by an immediate impression of style, with open plan living and dining zones flowing over the one spacious level. Warm, oak-coloured floorboards provide a dramatic contrast to the white Hampton's wall panelling, which adds a classic touch to the home.