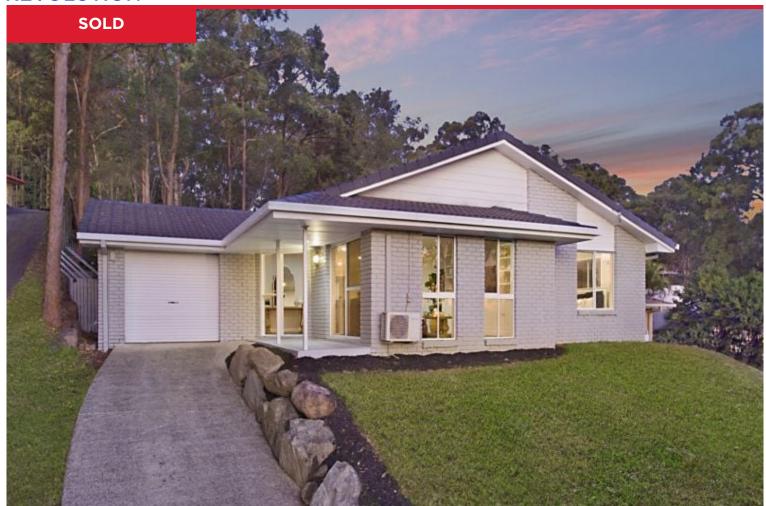

## 17 Innes Crescent, Cornubia

Welcome to 17 Innes Crescent, a captivating lowset residence beautifully renovated in a classic Hampton's style. Set against a sublime bushland backdrop with tranquil views on a 1180m2 allotment, this impeccably presented home is designed for absolute lifestyle enjoyment.

Inside, you are greeted by an immediate impression of style, with open plan living and dining zones flowing over the one spacious level. Warm, oak-coloured floorboards provide a dramatic contrast to the white Hampton's wall panelling, which adds a classic touch to the home.

At the heart of the casual zones, is a fittingly glamourous Hamptons kitchen equipped with shaker style cabinetry, stone benchtops and stunning pendant lights over the island bench...

**Price:** \$750,000