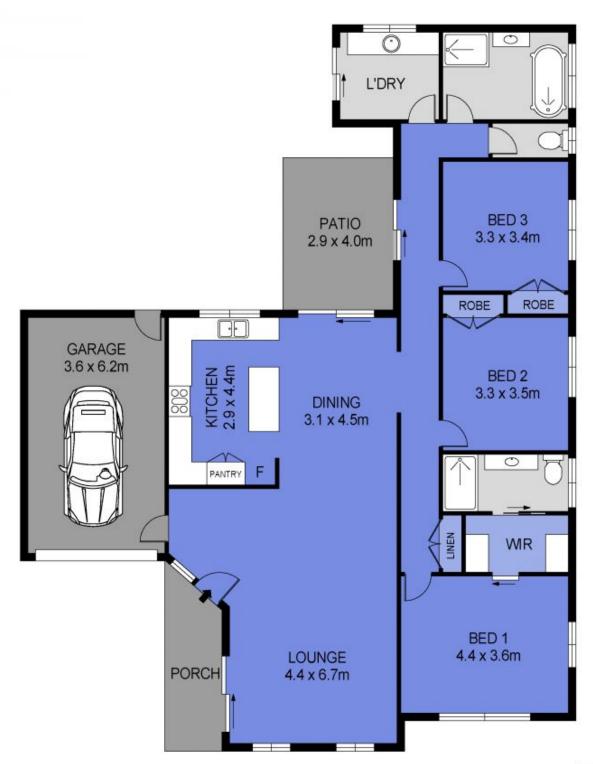

## 17 Innes Crescent, Cornubia

Welcome to 17 Innes Crescent, a captivating lowset residence beautifully renovated in a classic Hampton's style. Set against a sublime bushland backdrop with tranquil views on a 1180m2 allotment, this impeccably presented home is designed for absolute lifestyle enjoyment.

Inside, you are greeted by an immediate impression of style, with open plan living and dining zones flowing over the one spacious level. Warm, oak-coloured floorboards provide a dramatic contrast to the white Hampton's wall panelling, which adds a classic touch to the home.

At the heart of the casual zones, is a fittingly glamourous Hamptons kitchen equipped with shaker style cabinetry, stone benchtops and stunning pendant lights over the island bench...

**Price:** \$750,000

View: https://markcoleman.com.au/7072863

**Mark Coleman Team** M 0434169033

RE/MAX Property Specialits, Narrabeen

INT: 147m² GARAGE: 22m² EXT: 19m²

Scale in metres. Indicative only. Dimensions are approximate. All information contained herein is gathered from sources we believe to be reliable. However we cannot guarantee its accuracy and interested persons should rely on their own enquiries