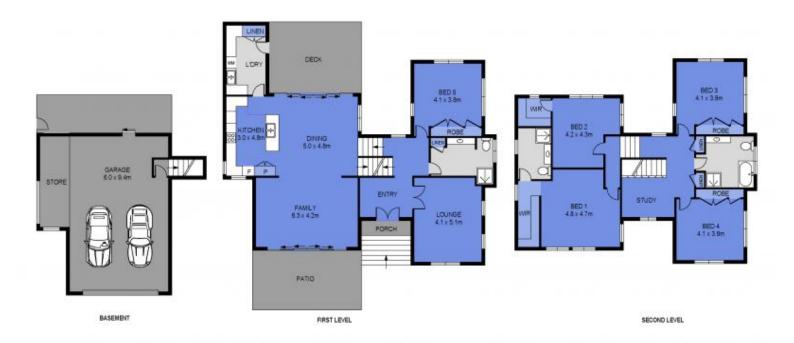

3 🗀 2 🗀

Price: Undisclosed

View: https://markcoleman.com.au/7073976

**Mark Coleman Team** M 0434169033

RE/MAX Property Specialits, Narrabeen

INT : 270m² GARAGE : 66m² EXT : 71m²

35 Dunamis Court, Cornubia

Scale in metres indicative only. Dimensions are approximate. All information contained herein is gathered from sources we believe to be reliable. However we cannot guarantee its accuracy and interested persons should rely on their own enquiries.