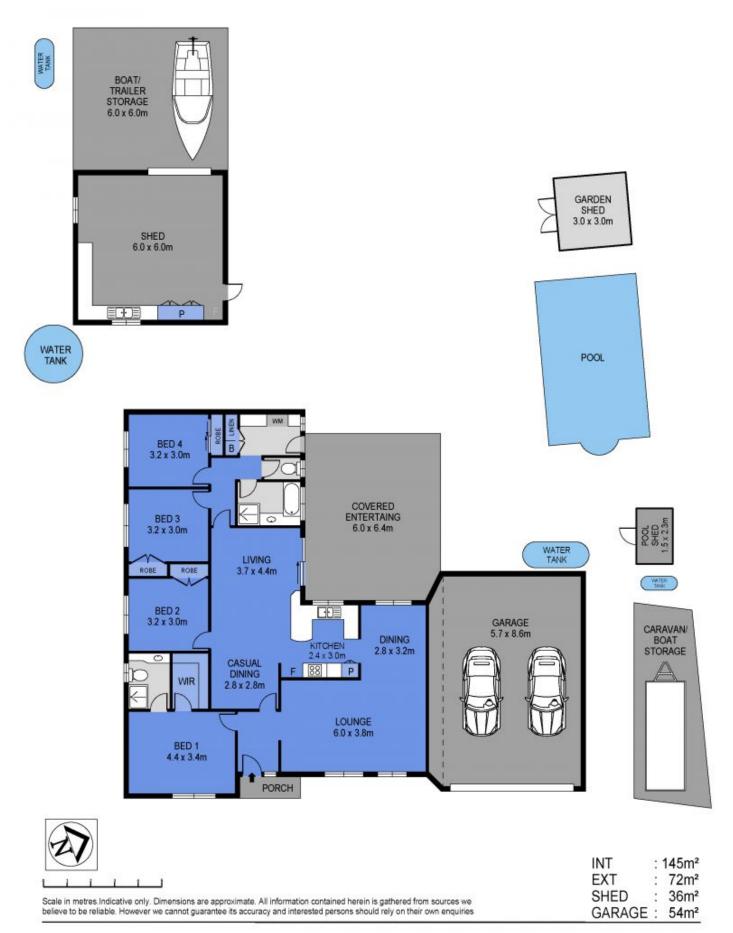

The property is set in a quiet court on a standout, fully useable 1205m2 block which has the added benefit of being accessible from both Rocklily Court and Plantain Road. With an endearing and well-designed family home, this property really is the full package that you have been searching for! Internal House features: ...