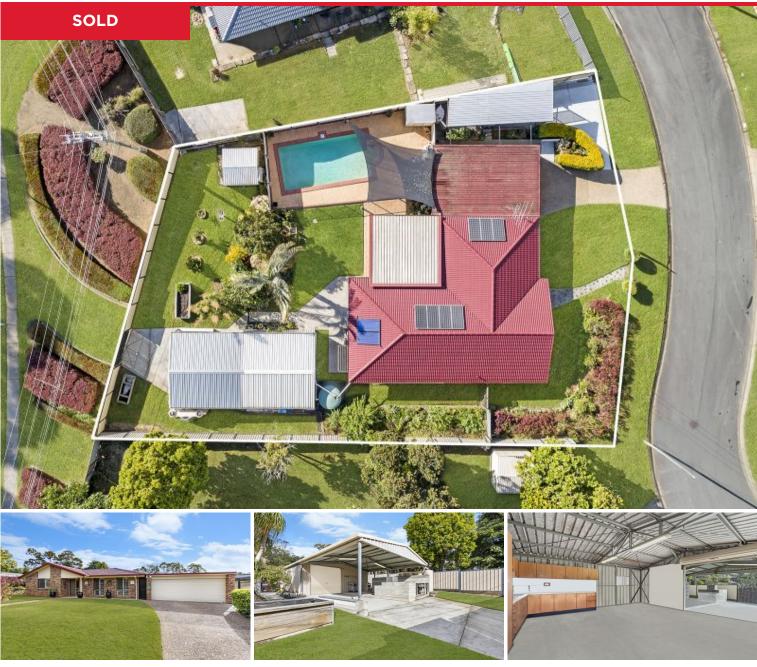

## **3** Rocklily Court, Shailer Park

Now this is living! Boating, camping and fishing enthusiasts, this is the property that you have been waiting for! 3 Rocklily Court is all about the great outdoors and will satisfy your every desire with its multiple vehicle, boat and caravan accommodation along with sheds and storage to do whatever it is you love, from the comfort of home!

The property is set in a quiet court on a standout, fully useable 1205m2 block which has the added benefit of being accessible from both Rocklily Court and Plantain Road. With an endearing and well-designed family home, this property really is the full package that you have been searching for! Internal House features: ...