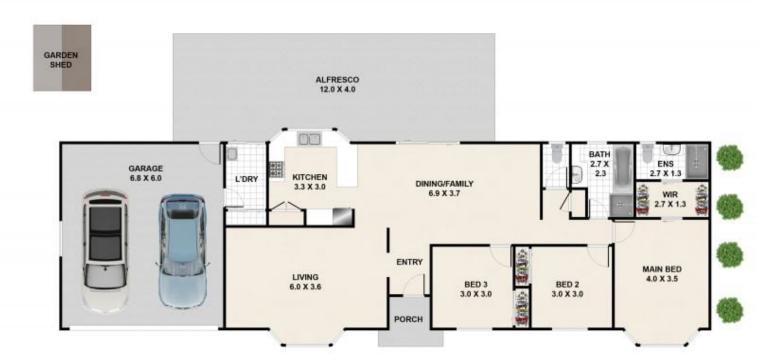

## 86 Glenvale Street, Cornubia

Whist overy afterigt has been made to ensure the accuracy of the floorplan shown, all measurements, positioning, futures, fittings and any other data shown, are an approximate integretation for illustrative purposes only and are not to scale. No responsibility is taken for any error, ornission, missy-statement or use of data shown.