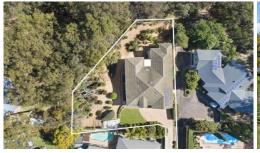

## 88 Leo Lindo Drive, Shailer Park

Welcome to 88 Leo Lindo Drive - a captivating family home located in Shailer Park's premier blue-chip address. Enjoying scenic bushland surrounds from the superb 1424m2 allotment, the immaculate home is positioned for the ultimate in privacy and offers an exceptional lifestyle for your family. Inside, high ceilings and tranquil bushland views add to the sense of wide-open space, and strong architectural angles make an opulent statement. Plenty of natural light infiltrates the interior which has a calm and welcoming ambiance. The home is immaculate albeit largely original, inspiring for those looking to add their own personal updates to this stunning property.