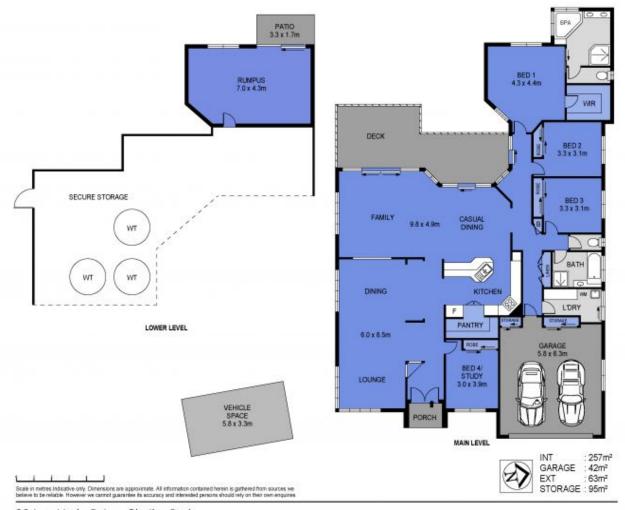

## 88 Leo Lindo Drive, Shailer Park

Welcome to 88 Leo Lindo Drive - a captivating family home located in Shailer Park's premier blue-chip address. Enjoying scenic bushland surrounds from the superb 1424m2 allotment, the immaculate home is positioned for the ultimate in privacy and offers an exceptional lifestyle for your family. Inside, high ceilings and tranquil bushland views add to the sense of wide-open space, and strong architectural angles make an opulent statement. Plenty of natural light infiltrates the interior which has a calm and welcoming ambiance. The home is immaculate albeit largely original, inspiring for those looking to add their own personal updates to this stunning property.