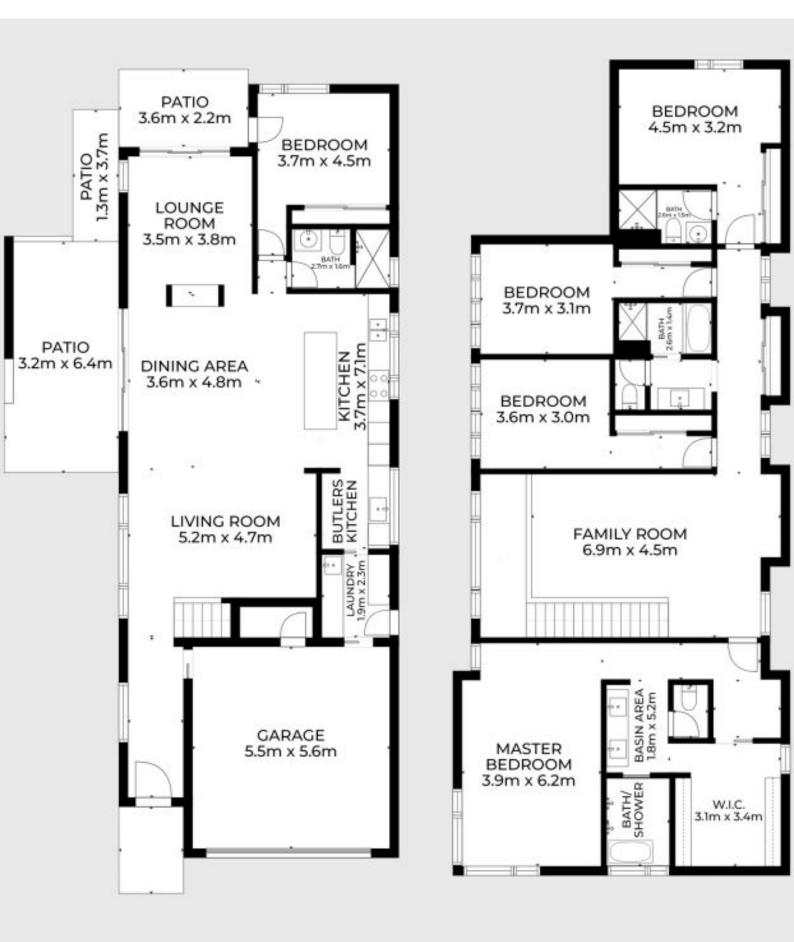

Price: \$1,600,000 View: https://markcoleman.com.au/7175189

Mark Coleman Team M 0434169033

RE/MAX Property Specialits, Narrabeen

Whilst every attempt has been made to ensure the accuracy of the floor plan contained here, measurements of doors, windows, rooms and any other items are approximate and no responsibility is taken for any error, omission, or mis-statement. This plan is for illustrative purposes only and should be used as such by any prospective purchaser. The services, systems and appliances shown have not been tested and no longer guarantee as to their operability or efficiency can be given.