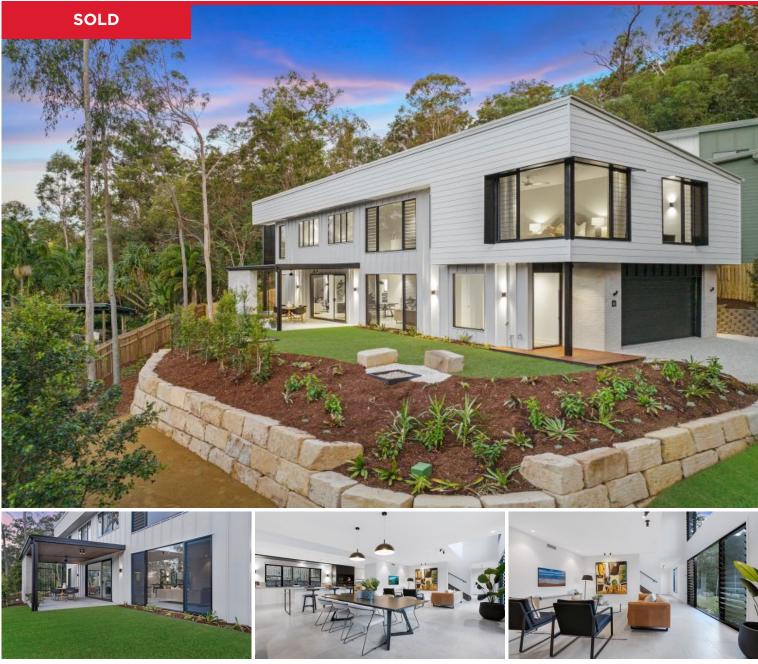

## 6 Forest Edge Drive, Cornubia

Set at the peak of Forest Edge Drive and immersed in natural bushland, this sophisticated, brand-new residence offers the ultimate in luxury. With unparalleled privacy, the home perfectly embodies the spirit of its magnificent bushland location. From the smart streetscape through to the finest of fittings and finishes throughout, this property is a stunning expression of contemporary design.

Unfolding over two spectacular levels, the architecturally designed home welcomes the bushland vista through every window, without compromising privacy. High ceilings and spectacular floor to ceiling voids are designed to wow, whilst having the benefit of letting in an abundance of natural light.

The main entry level is where you will do much of your living with continuous and expansive open plan living and dining zones. At the heart of these zones is a stylish designer kitchen guaranteed to inspire even the most amateur of cooks! The