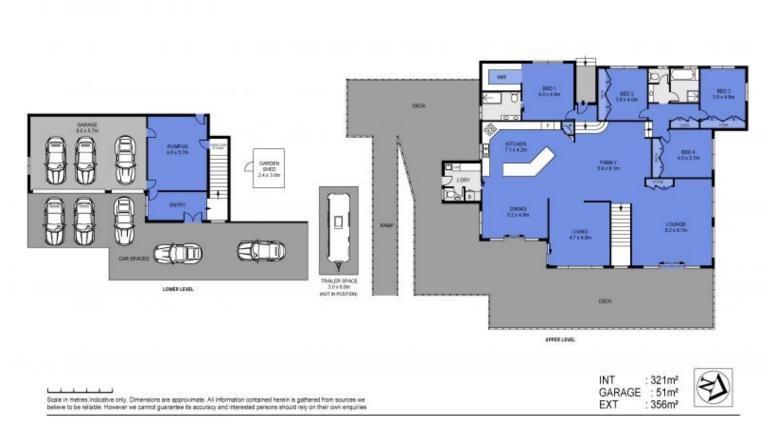

## OPEN HOME CANCELLED 22/10/22

Elegance, grand dimensions and an endearing charm combine to create a breathtaking family home, guaranteed to capture your heart. Elevated to enjoy the cooling breezes and sublime outlook, this captivating residence with its sprawling floorplan and sweeping verandas is in one word, beautiful. Privately tucked away on a superb 2891m2 allotment, the home is ultra-private and whisper quiet, surrounded by neatly manicured gardens, green lawns and natural bushland. You will feel a sense of peace being so tucked away in your own private haven, yet having every convenience of suburbia at your fingertips.