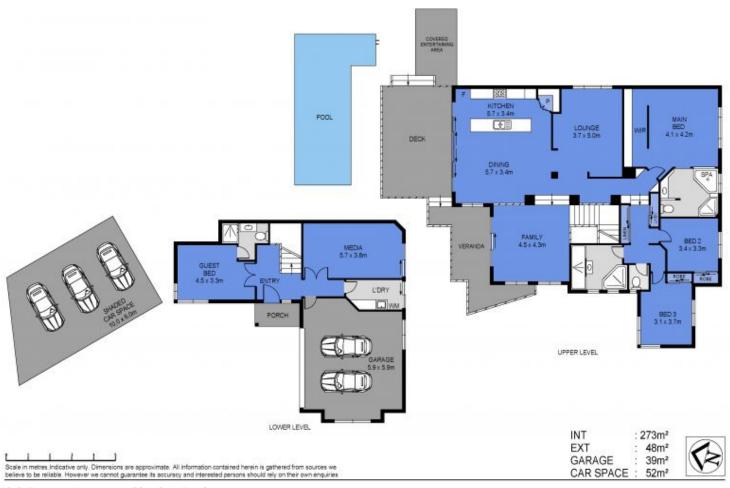

## 26 Boxer Avenue, Shailer Park

OPEN HOME CANCELLED - PROPERTY IS SOLD. Situated in an exclusive pocket of prestige homes and landscaped gardens, this residence offers a luxurious, resort-style escape from the everyday. A stunning expression of contemporary design, solid construction and impeccable style on 1013m2, the home has been designed with an emphasis on the entertaining lifestyle.

Inside, multiple open plan living & dining zones unfold over the main, upper level of the home and flow out to an expansive deck and entertaining zone. Here, you can play host to the largest of gatherings in style and in complete privacy, with lush, Balinese inspired gardens and a stunning inground pool complete with tranquil water feature as your backdrop. The ability to open this whole indoor-outdoor area up through bi-fold/stacker doors create...